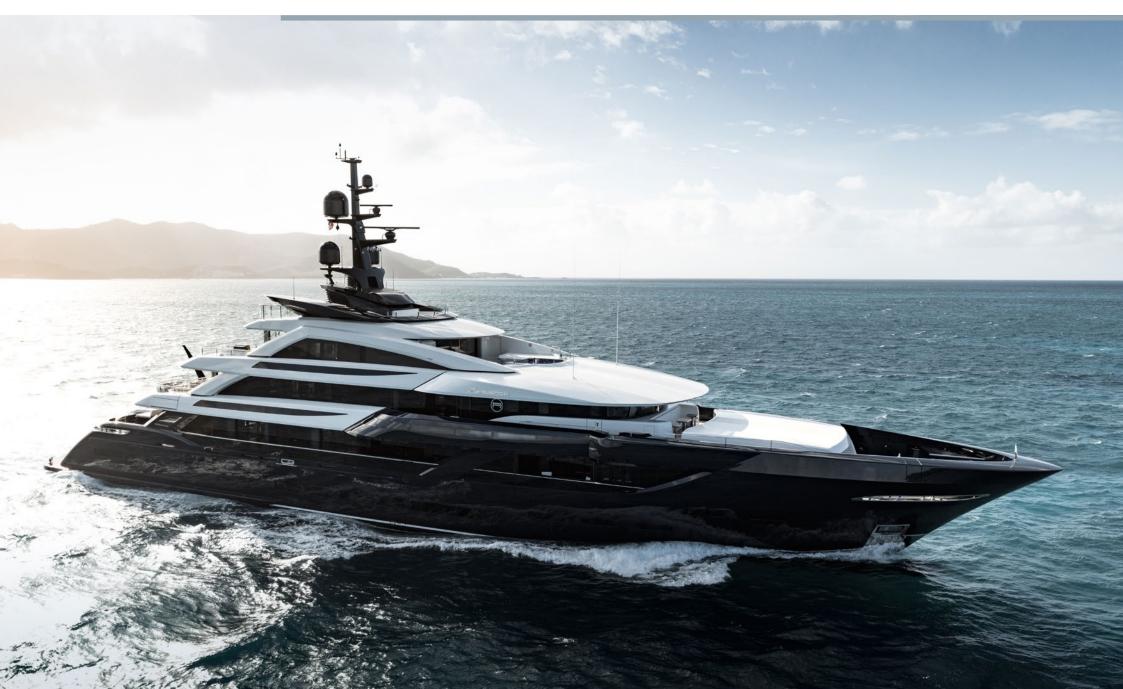

E-BROCHURE

RESILIENCE is a brand-new yacht with innovative touches for charter guests looking for stylish spaces inside and out.

On the main deck, her generous salon benefits from a separate dining area that can be closed off with sliding glass doors for more privacy.

### MAIN CHARACTERISTICS

Builder: International Shipyard Ancona LOA: 64.76m (212' 6") Crew: 16 Built: 2021 Accommodation: 12 guests Cabin configuration: 1 Single, 4 Double, 2 Convertible Speed: 11 knots