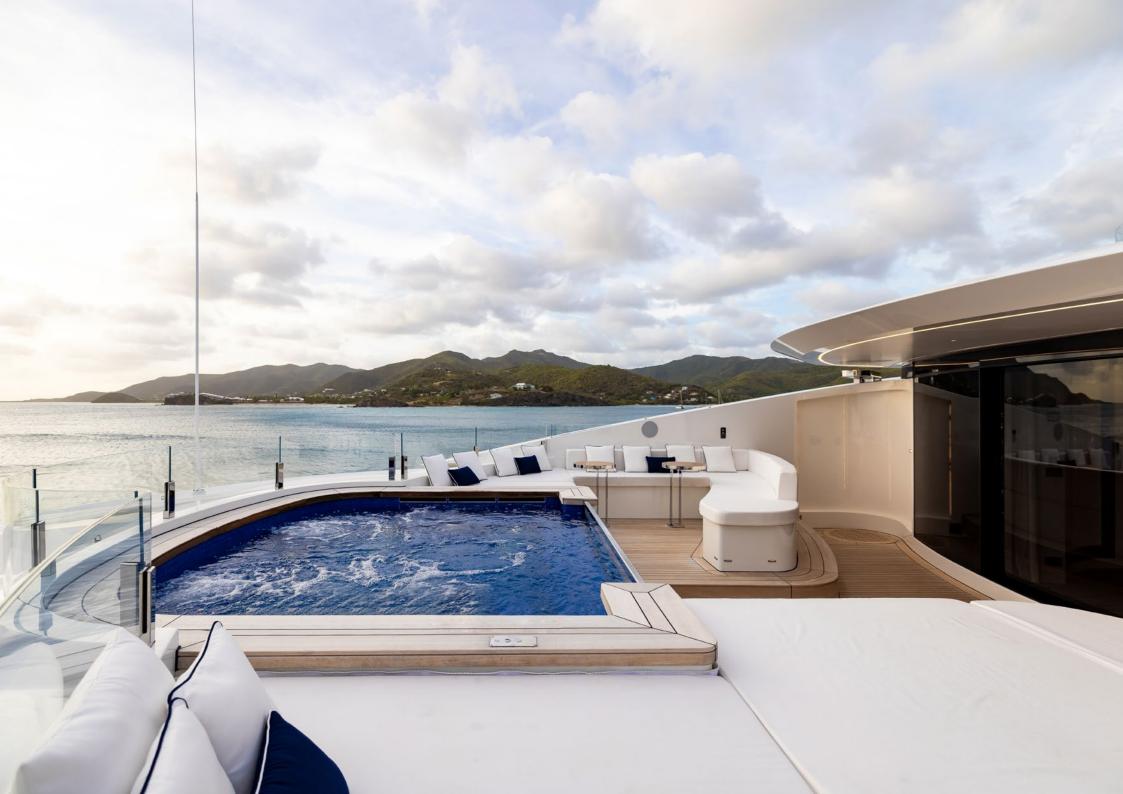

Onboard RESILIENCE, guests are very well catered for when it comes to outdoor living. There's a Jacuzzi on the sun deck and a folding projector and lounge for outdoor cinema nights.

Additionally, on the lower deck, when the stern door folds down to sea level, the swim platform turns into a chic beach club with its own lounge and bar.