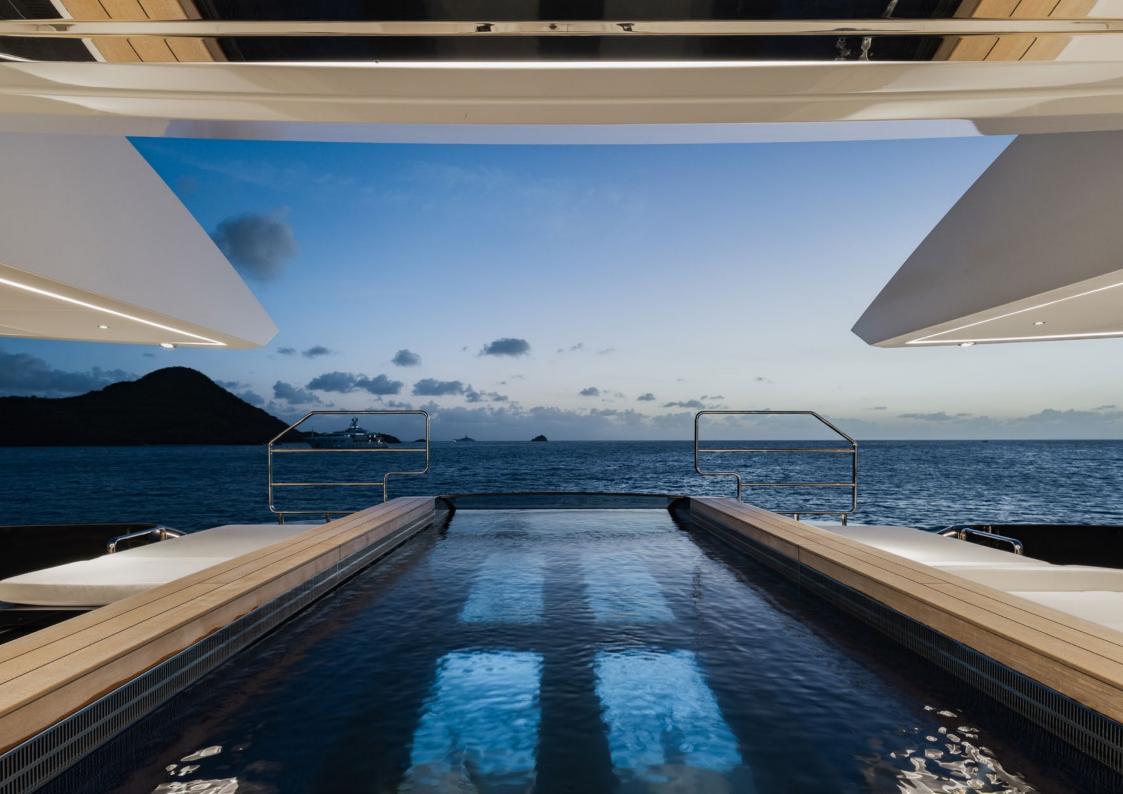

Onboard RESILIENCE, guests are very well catered for when it comes to outdoor living. There's a Jacuzzi on the sun deck and a folding projector and lounge for outdoor cinema nights.

Additionally, on the lower deck, when the stern door folds down to sea level, the swim platform turns into a chic beach club with its own lounge and bar.