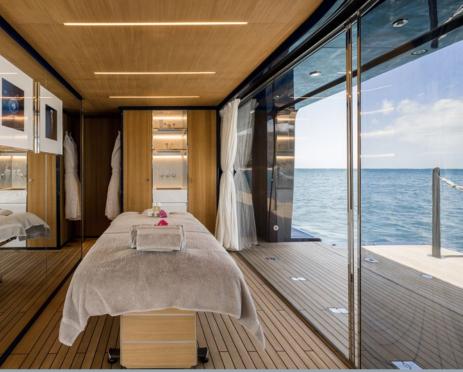

For wellbeing charters, there is also a gym, a Turkish bath, and a massage room.