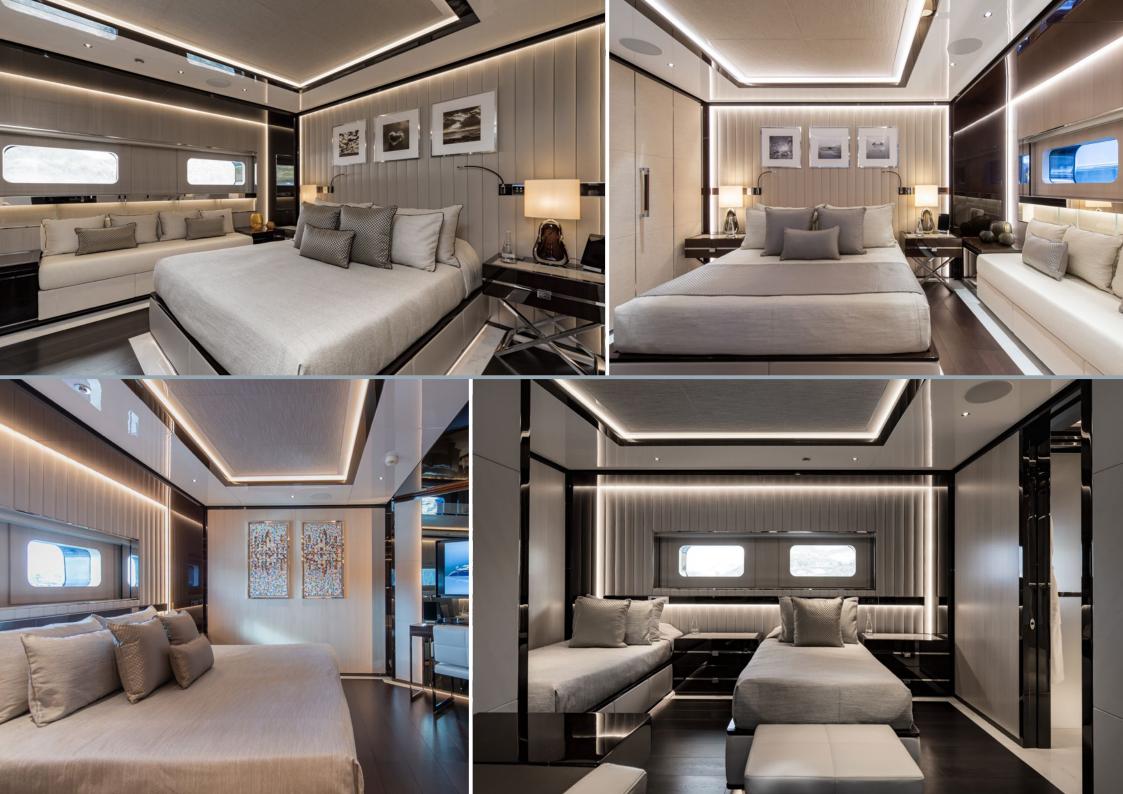

RESILIENCE can accommodate 12 guests across seven cabins, including a full-beam master suite on the main deck with fold-down terraces, his and her bathrooms and an office, which can convert to a single cabin, as required.

On the upper deck there's a showstopping VIP cabin, with its own private terrace, and the rest of the guest accommodation is made up of two double cabins and two convertibles on the lower deck.

H 51 **-**The light-filled sky lounge has a casual nautical feel, decorated in a neutral palette of brown, cream and grey, with modern, minimal module furniture, a bar and a piano.