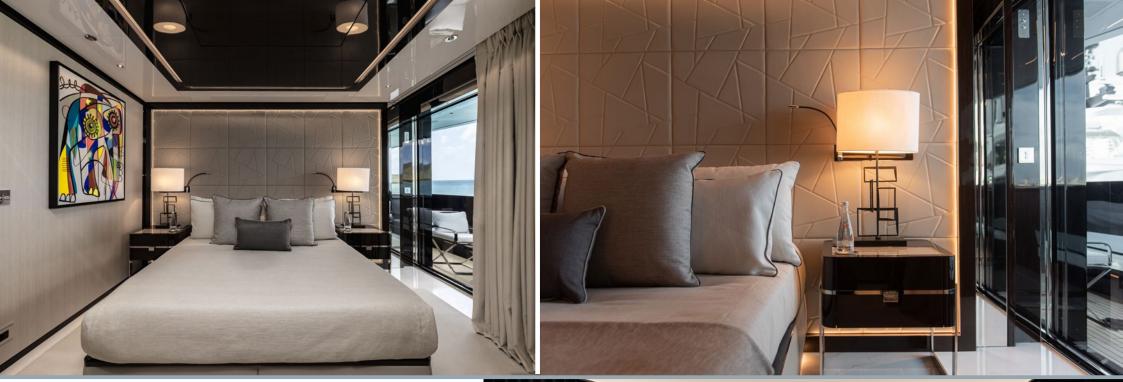

RESILIENCE can accommodate 12 guests across seven cabins, including a full-beam master suite on the main deck with fold-down terraces, his and her bathrooms and an office, which can convert to a single cabin, as required.

On the upper deck there's a showstopping VIP cabin, with its own private terrace, and the rest of the guest accommodation is made up of two double cabins and two convertibles on the lower deck.

H 51 **-**The light-filled sky lounge has a casual nautical feel, decorated in a neutral palette of brown, cream and grey, with modern, minimal module furniture, a bar and a piano.