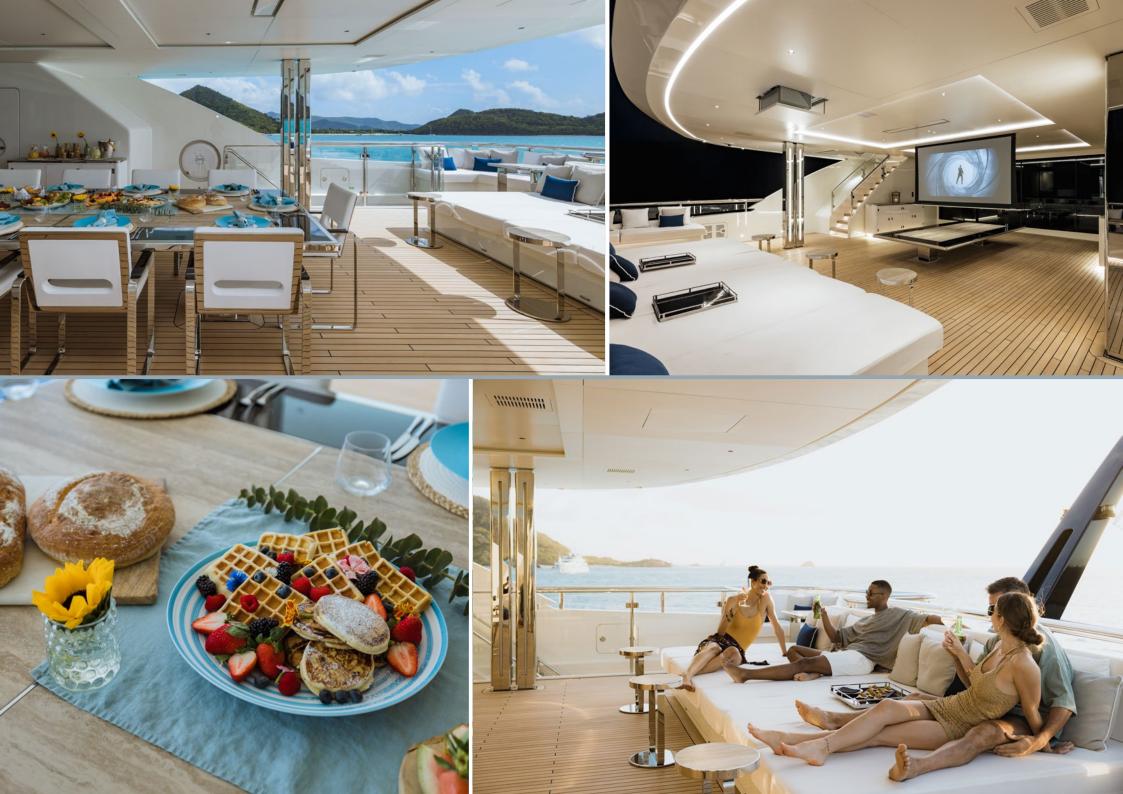

Onboard RESILIENCE, guests are very well catered for when it comes to outdoor living. There's a Jacuzzi on the sun deck and a folding projector and lounge for outdoor cinema nights.

Additionally, on the lower deck, when the stern door folds down to sea level, the swim platform turns into a chic beach club with its own lounge and bar.