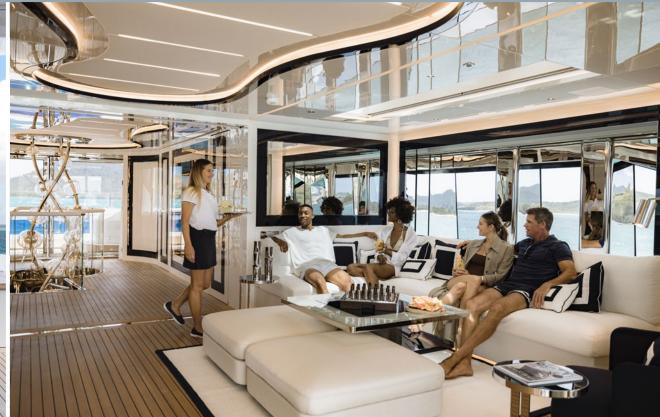

E-BROCHURE

RESILIENCE is a brand-new yacht with innovative touches for charter guests looking for stylish spaces inside and out.

On the main deck, her generous salon benefits from a separate dining area that can be closed off with sliding glass doors for more privacy.