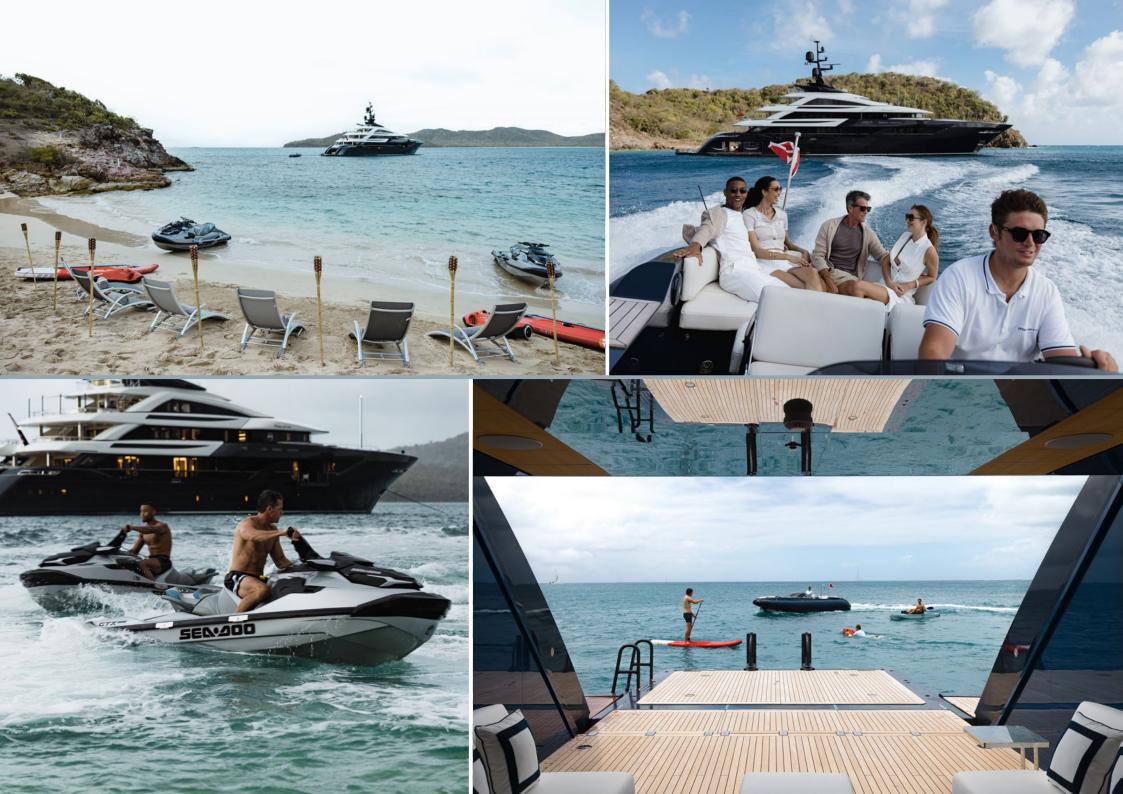

## TENDERS

1 x Castoldi Jet Tender 27 1 x Castoldi Rescue Jet Tender 19

# TOYS

2 x SeaDoo GTX Limited 300 Jet Skis 2 x Seabobs 2 x Hobie Kayaks 1 x Fly Board 2 x Paddle Boards 2 x Wake Boards 1 x Water Skis 1 x Water Skis 1 x Wake Skate 1 x Knee Board Inflatable Donuts Inflatable Sofa Jellyfish pool