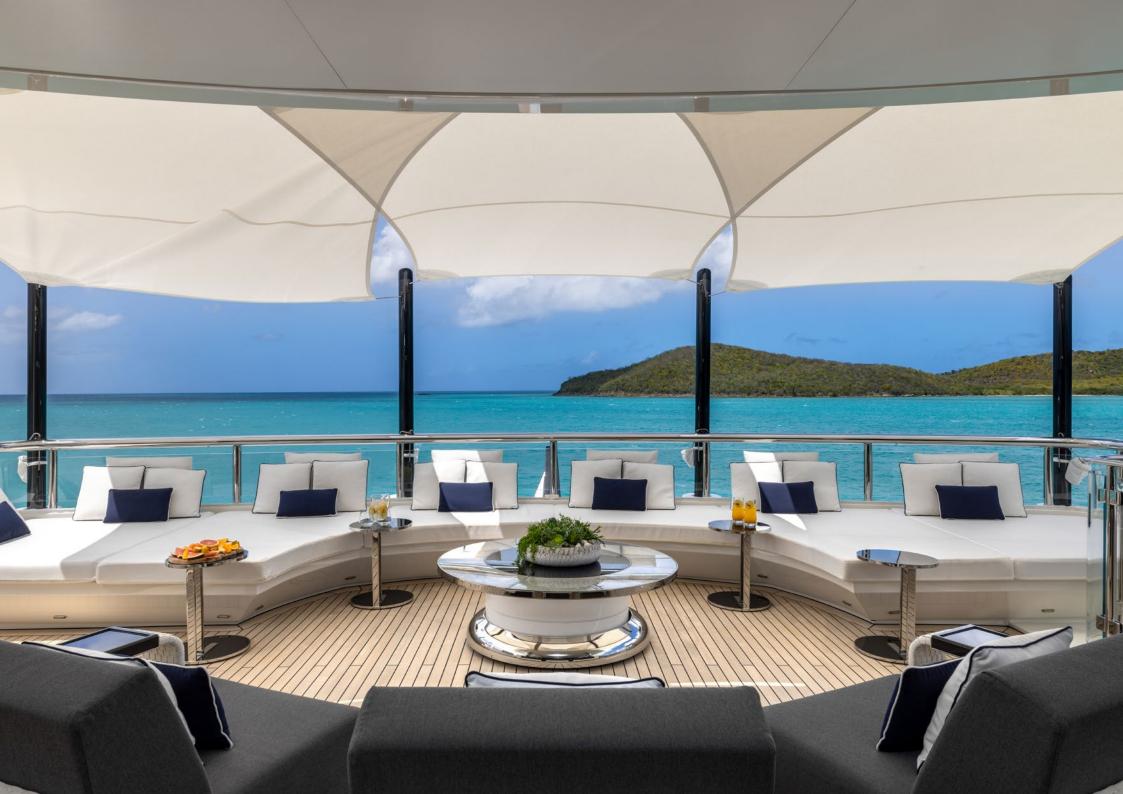

Onboard RESILIENCE, guests are very well catered for when it comes to outdoor living. There's a Jacuzzi on the sun deck and a folding projector and lounge for outdoor cinema nights.

Additionally, on the lower deck, when the stern door folds down to sea level, the swim platform turns into a chic beach club with its own lounge and bar.