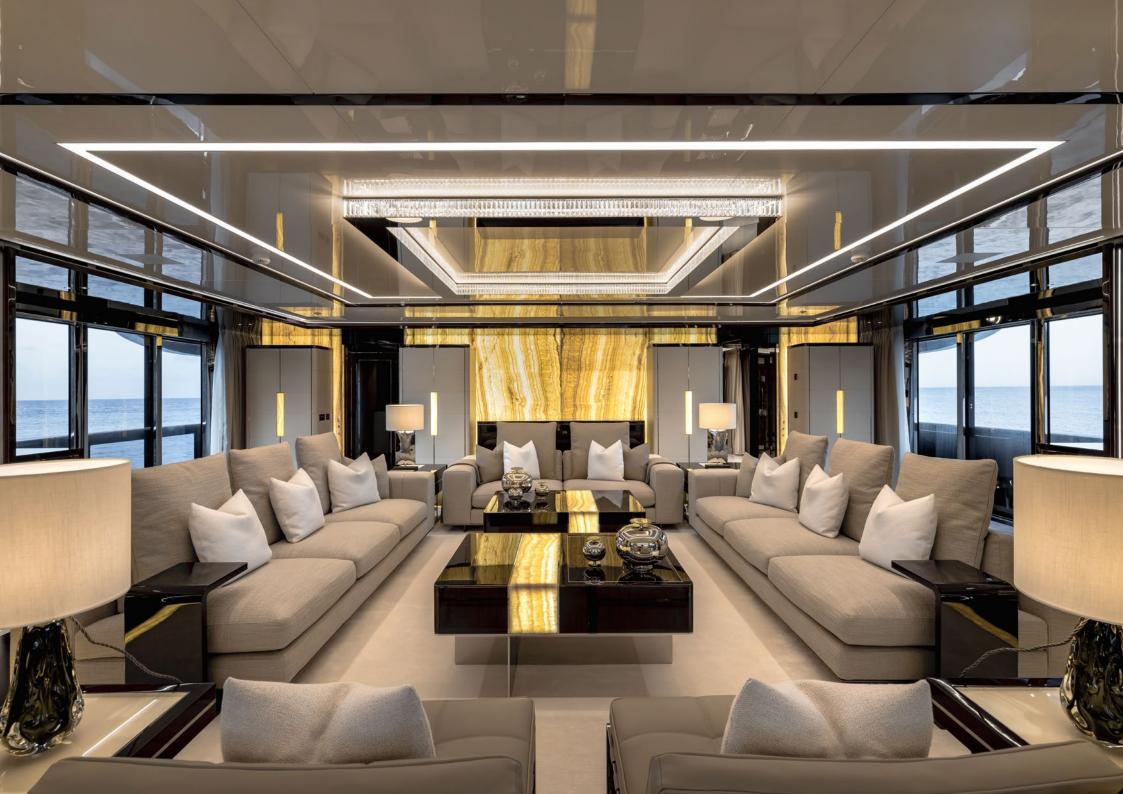

E-BROCHURE

RESILIENCE is a brand-new yacht with innovative touches for charter guests looking for stylish spaces inside and out.

On the main deck, her generous salon benefits from a separate dining area that can be closed off with sliding glass doors for more privacy.

Onboard RESILIENCE, guests are very well catered for when it comes to outdoor living. There's a Jacuzzi on the sun deck and a folding projector and lounge for outdoor cinema nights.

Additionally, on the lower deck, when the stern door folds down to sea level, the swim platform turns into a chic beach club with its own lounge and bar.