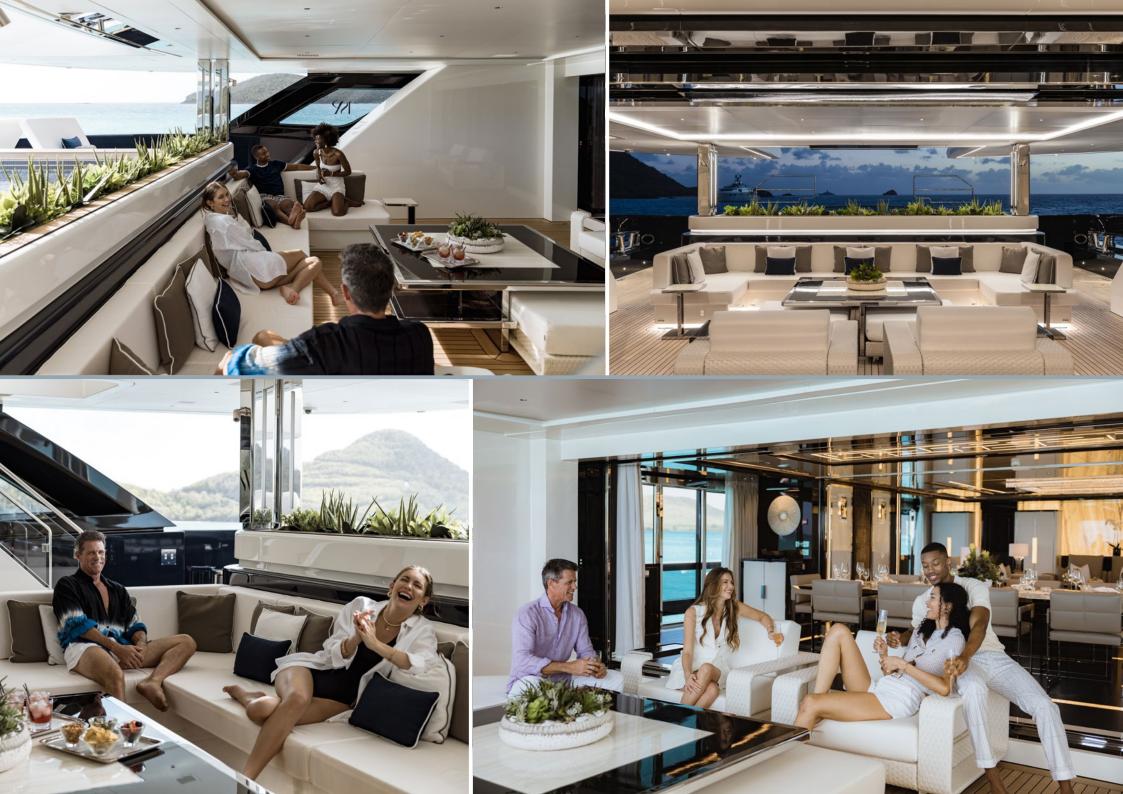

E-BROCHURE

RESILIENCE is a brand-new yacht with innovative touches for charter guests looking for stylish spaces inside and out.

On the main deck, her generous salon benefits from a separate dining area that can be closed off with sliding glass doors for more privacy.

Onboard RESILIENCE, guests are very well catered for when it comes to outdoor living. There's a Jacuzzi on the sun deck and a folding projector and lounge for outdoor cinema nights.

Additionally, on the lower deck, when the stern door folds down to sea level, the swim platform turns into a chic beach club with its own lounge and bar.

For wellbeing charters, there is also a gym, a Turkish bath, and a massage room.