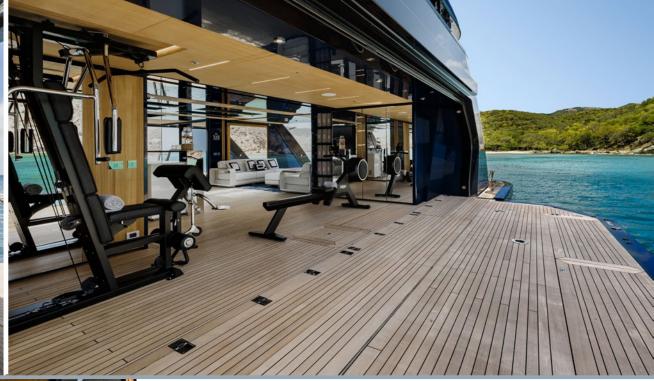

For wellbeing charters, there is also a gym, a Turkish bath, and a massage room.

## **GYM EQUIPMENT**

1 x Technogym skill row 1 x Technogym Unica 1 x Technogym bench Weights