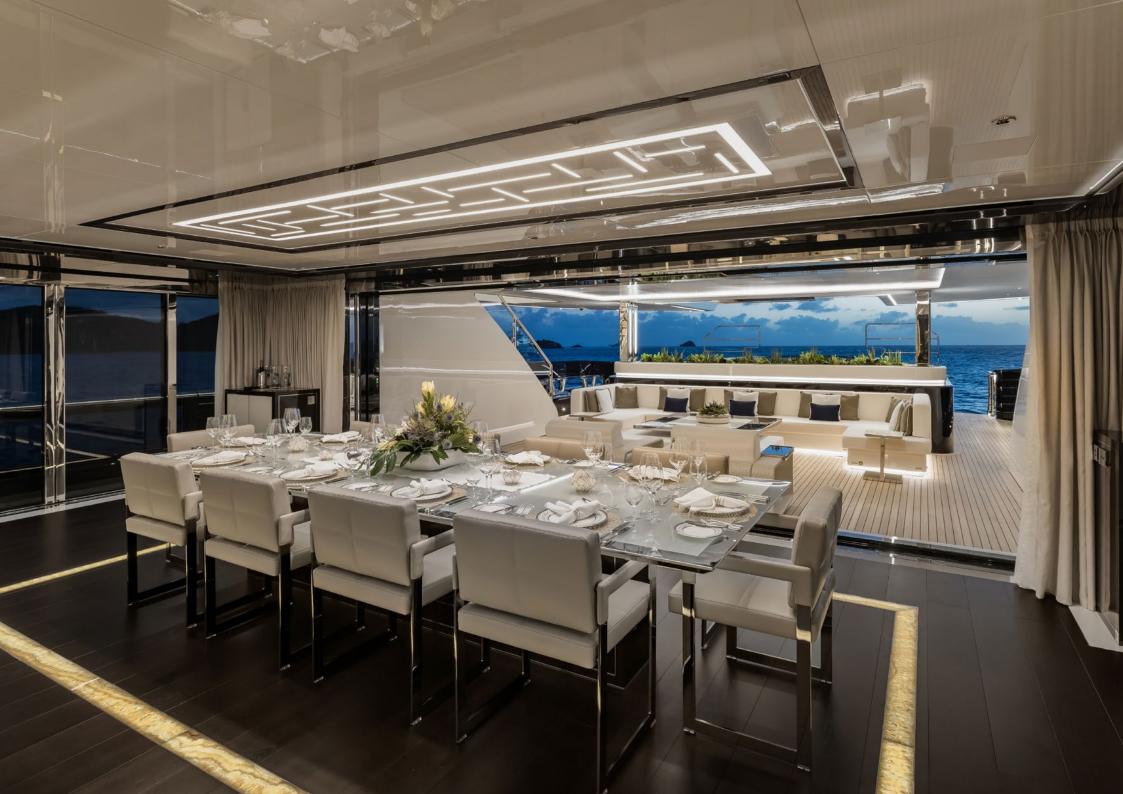

E-BROCHURE

RESILIENCE is a brand-new yacht with innovative touches for charter guests looking for stylish spaces inside and out.

On the main deck, her generous salon benefits from a separate dining area that can be closed off with sliding glass doors for more privacy.