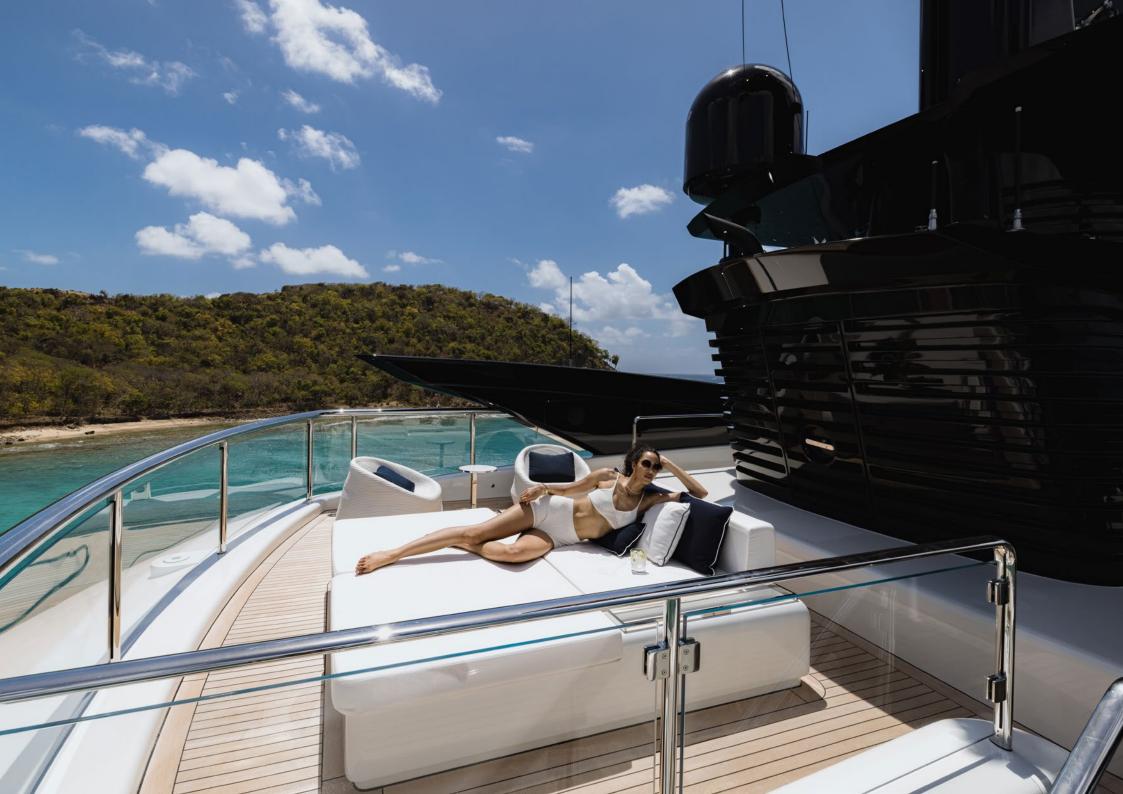

Onboard RESILIENCE, guests are very well catered for when it comes to outdoor living. There's a Jacuzzi on the sun deck and a folding projector and lounge for outdoor cinema nights.

Additionally, on the lower deck, when the stern door folds down to sea level, the swim platform turns into a chic beach club with its own lounge and bar.