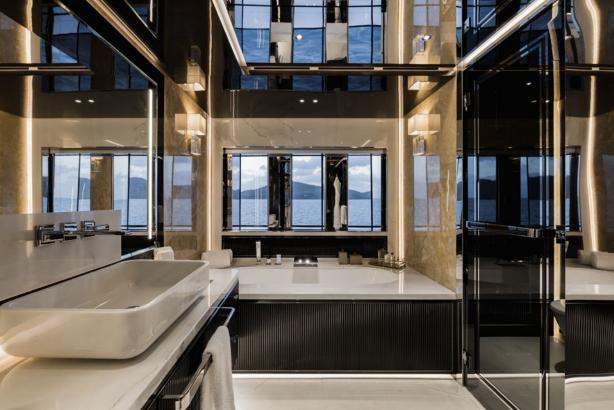

RESILIENCE can accommodate 12 guests across seven cabins, including a full-beam master suite on the main deck with fold-down terraces, his and her bathrooms and an office, which can convert to a single cabin, as required.

For wellbeing charters, there is also a gym, a Turkish bath, and a massage room.