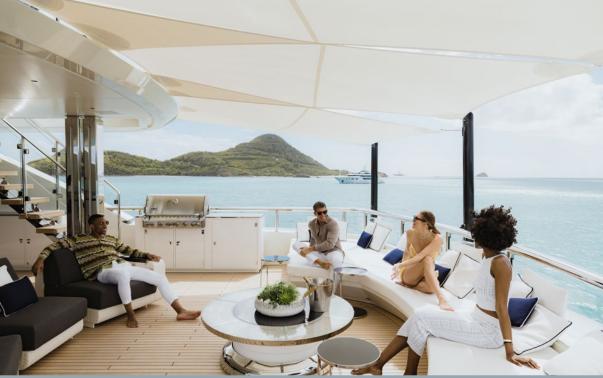

Onboard RESILIENCE, guests are very well catered for when it comes to outdoor living. There's a Jacuzzi on the sun deck and a folding projector and lounge for outdoor cinema nights.

Additionally, on the lower deck, when the stern door folds down to sea level, the swim platform turns into a chic beach club with its own lounge and bar.