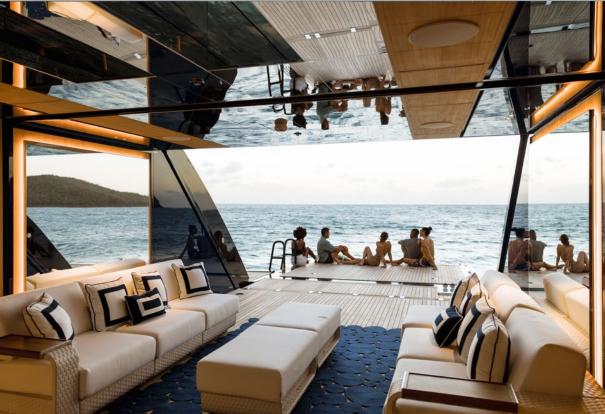

E-BROCHURE

RESILIENCE is a brand-new yacht with innovative touches for charter guests looking for stylish spaces inside and out.

On the main deck, her generous salon benefits from a separate dining area that can be closed off with sliding glass doors for more privacy.

Onboard RESILIENCE, guests are very well catered for when it comes to outdoor living. There's a Jacuzzi on the sun deck and a folding projector and lounge for outdoor cinema nights.

Additionally, on the lower deck, when the stern door folds down to sea level, the swim platform turns into a chic beach club with its own lounge and bar.