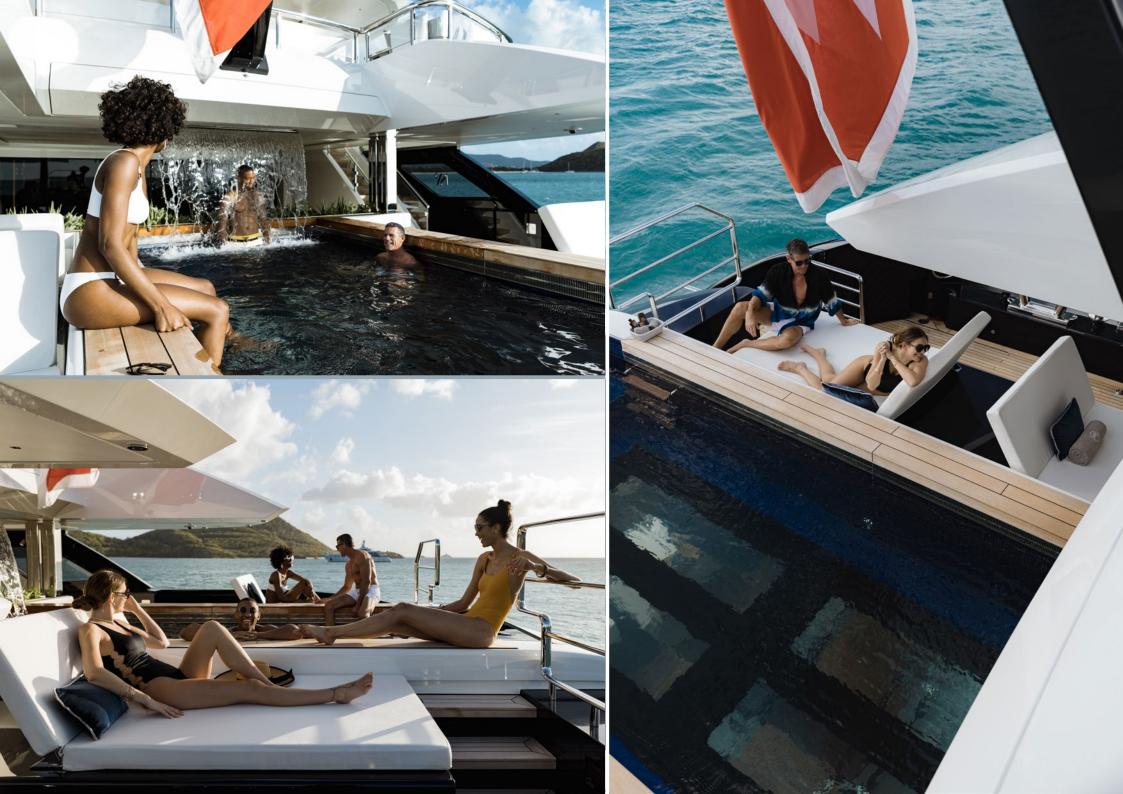

Onboard RESILIENCE, guests are very well catered for when it comes to outdoor living. There's a Jacuzzi on the sun deck and a folding projector and lounge for outdoor cinema nights.

Additionally, on the lower deck, when the stern door folds down to sea level, the swim platform turns into a chic beach club with its own lounge and bar.

For wellbeing charters, there is also a gym, a Turkish bath, and a massage room.