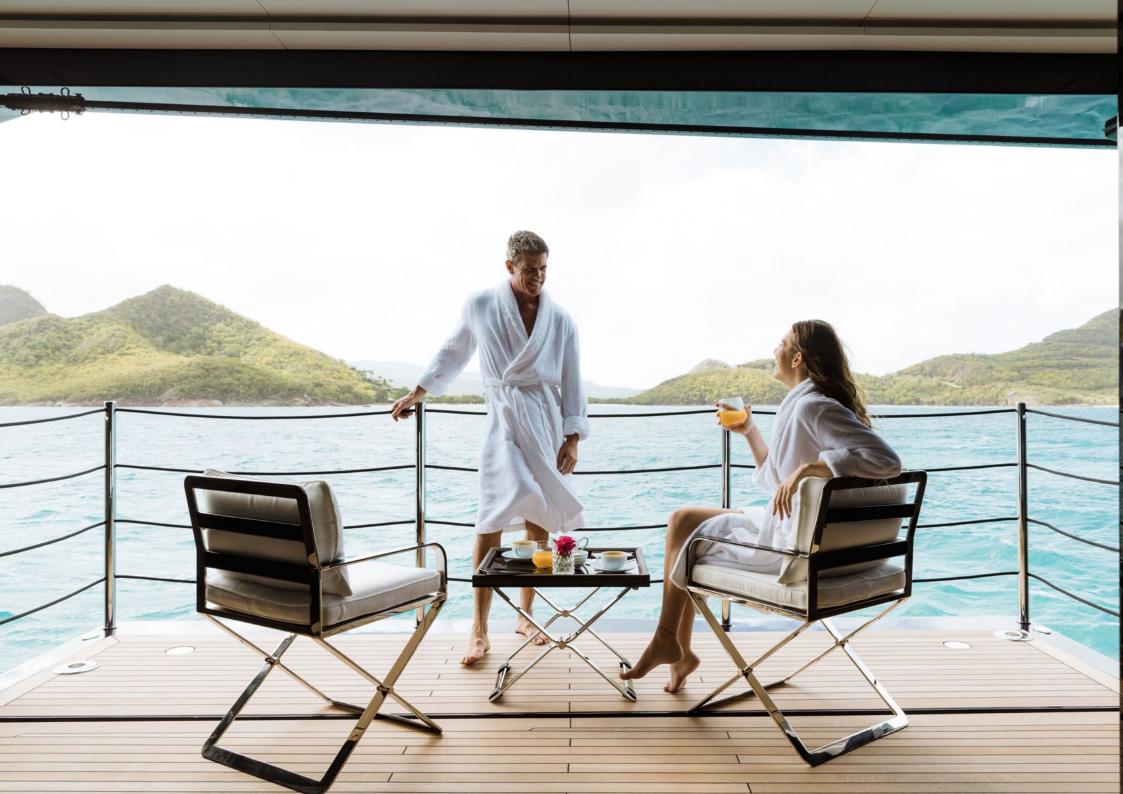

Onboard RESILIENCE, guests are very well catered for when it comes to outdoor living. There's a Jacuzzi on the sun deck and a folding projector and lounge for outdoor cinema nights.

Additionally, on the lower deck, when the stern door folds down to sea level, the swim platform turns into a chic beach club with its own lounge and bar.