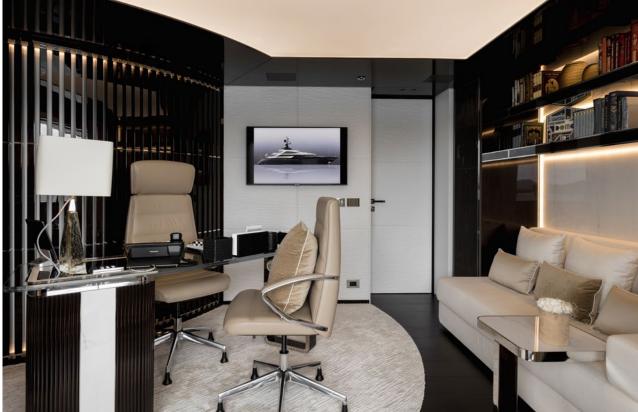

RESILIENCE can accommodate 12 guests across seven cabins, including a full-beam master suite on the main deck with fold-down terraces, his and her bathrooms and an office, which can convert to a single cabin, as required.

For wellbeing charters, there is also a gym, a Turkish bath, and a massage room.