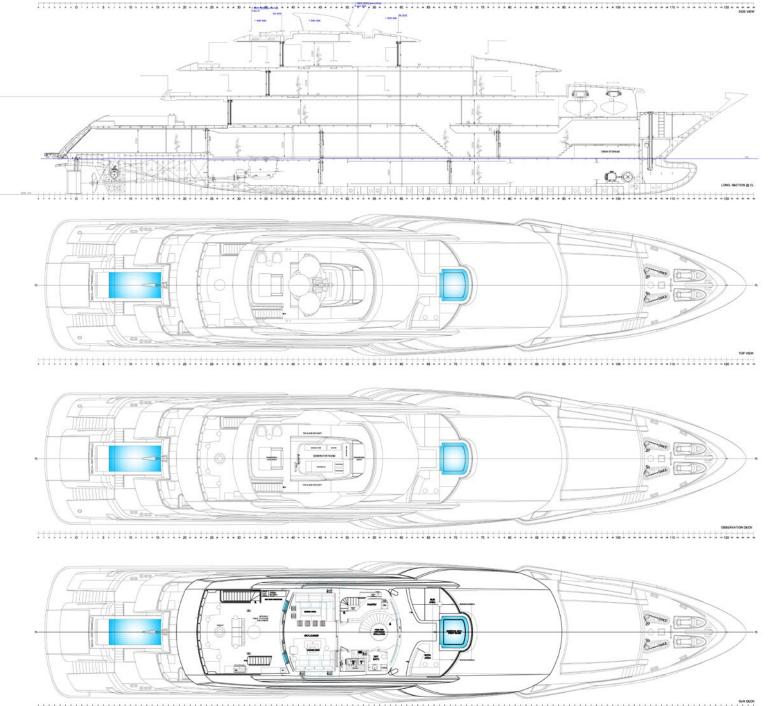

RESILIENCE can accommodate 12 guests across seven cabins, including a full-beam master suite on the main deck with fold-down terraces, his and her bathrooms and an office, which can convert to a single cabin, as required.

On the upper deck there's a showstopping VIP cabin, with its own private terrace, and the rest of the guest accommodation is made up of two double cabins and two convertibles on the lower deck.

H 51 **-**The light-filled sky lounge has a casual nautical feel, decorated in a neutral palette of brown, cream and grey, with modern, minimal module furniture, a bar and a piano.

### MAIN CHARACTERISTICS

Builder: International Shipyard Ancona LOA: 64.76m (212' 6") Crew: 16 Built: 2021 Accommodation: 12 guests Cabin configuration: 1 Single, 4 Double, 2 Convertible Speed: 11 knots