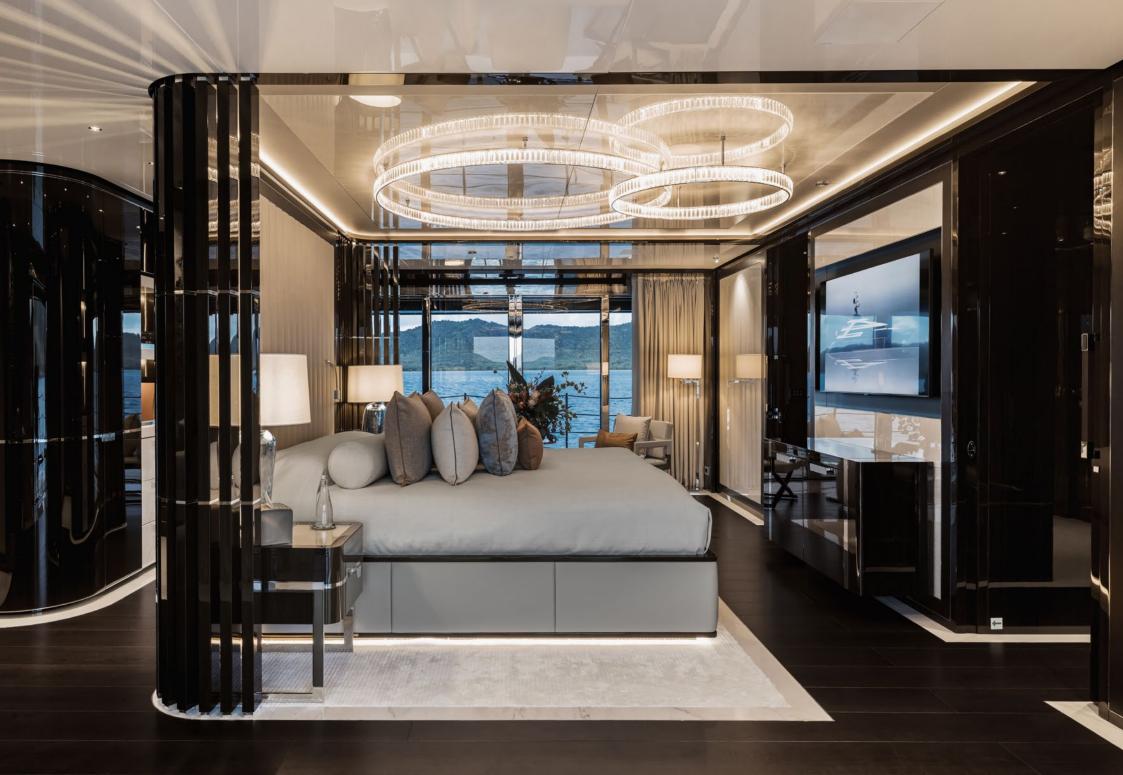

RESILIENCE can accommodate 12 guests across seven cabins, including a full-beam master suite on the main deck with fold-down terraces, his and her bathrooms and an office, which can convert to a single cabin, as required.