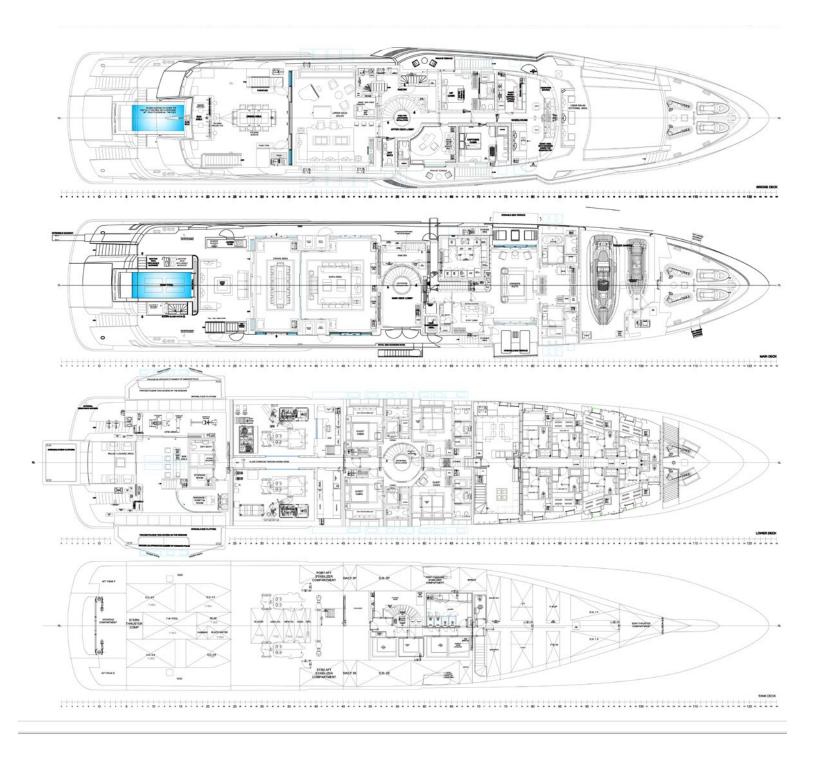

E-BROCHURE

RESILIENCE is a brand-new yacht with innovative touches for charter guests looking for stylish spaces inside and out.

On the main deck, her generous salon benefits from a separate dining area that can be closed off with sliding glass doors for more privacy.

RESILIENCE can accommodate 12 guests across seven cabins, including a full-beam master suite on the main deck with fold-down terraces, his and her bathrooms and an office, which can convert to a single cabin, as required.

On the upper deck there's a showstopping VIP cabin, with its own private terrace, and the rest of the guest accommodation is made up of two double cabins and two convertibles on the lower deck.

H 51 **-**The light-filled sky lounge has a casual nautical feel, decorated in a neutral palette of brown, cream and grey, with modern, minimal module furniture, a bar and a piano.

Onboard RESILIENCE, guests are very well catered for when it comes to outdoor living. There's a Jacuzzi on the sun deck and a folding projector and lounge for outdoor cinema nights.

Additionally, on the lower deck, when the stern door folds down to sea level, the swim platform turns into a chic beach club with its own lounge and bar.

For wellbeing charters, there is also a gym, a Turkish bath, and a massage room.