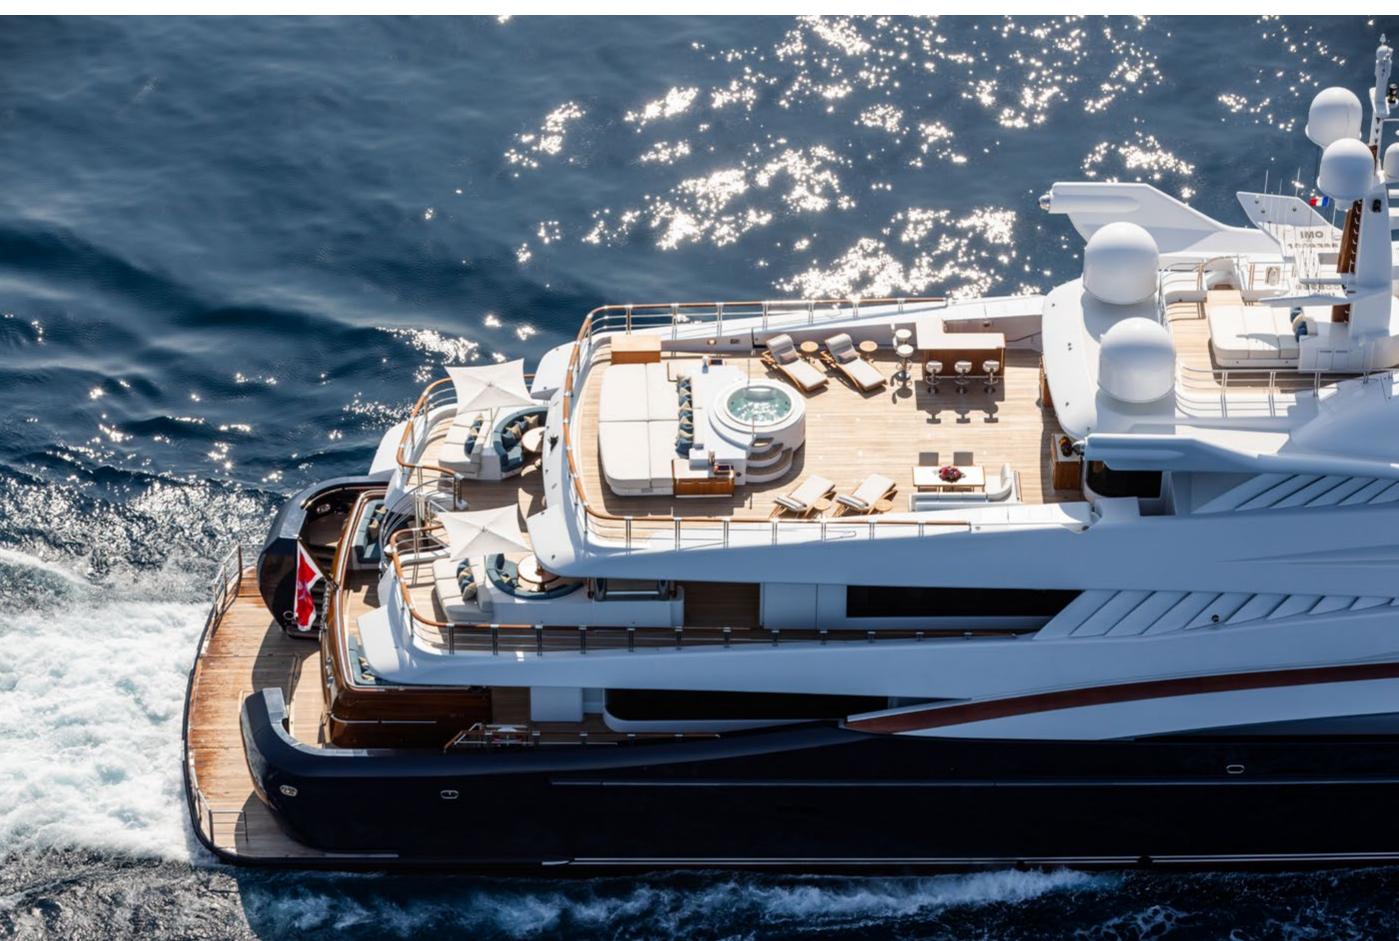

#### YACHT FOR CHARTER | WHEELS | 75.50M / 247' 8" | JACUZZI FORWARD

YACHT FOR CHARTER | WHEELS | 75.50M / 247' 8" | OBSERVATION DECK

YACHT FOR CHARTER | WHEELS | 75.50M / 247' 8" | BEACH CLUB

YACHT FOR CHARTER | WHEELS | 75.50M / 247' 8" | AERIAL

# YACHT FOR CHARTER | WHEELS | 75.50M / 247' 8" | AERIAL