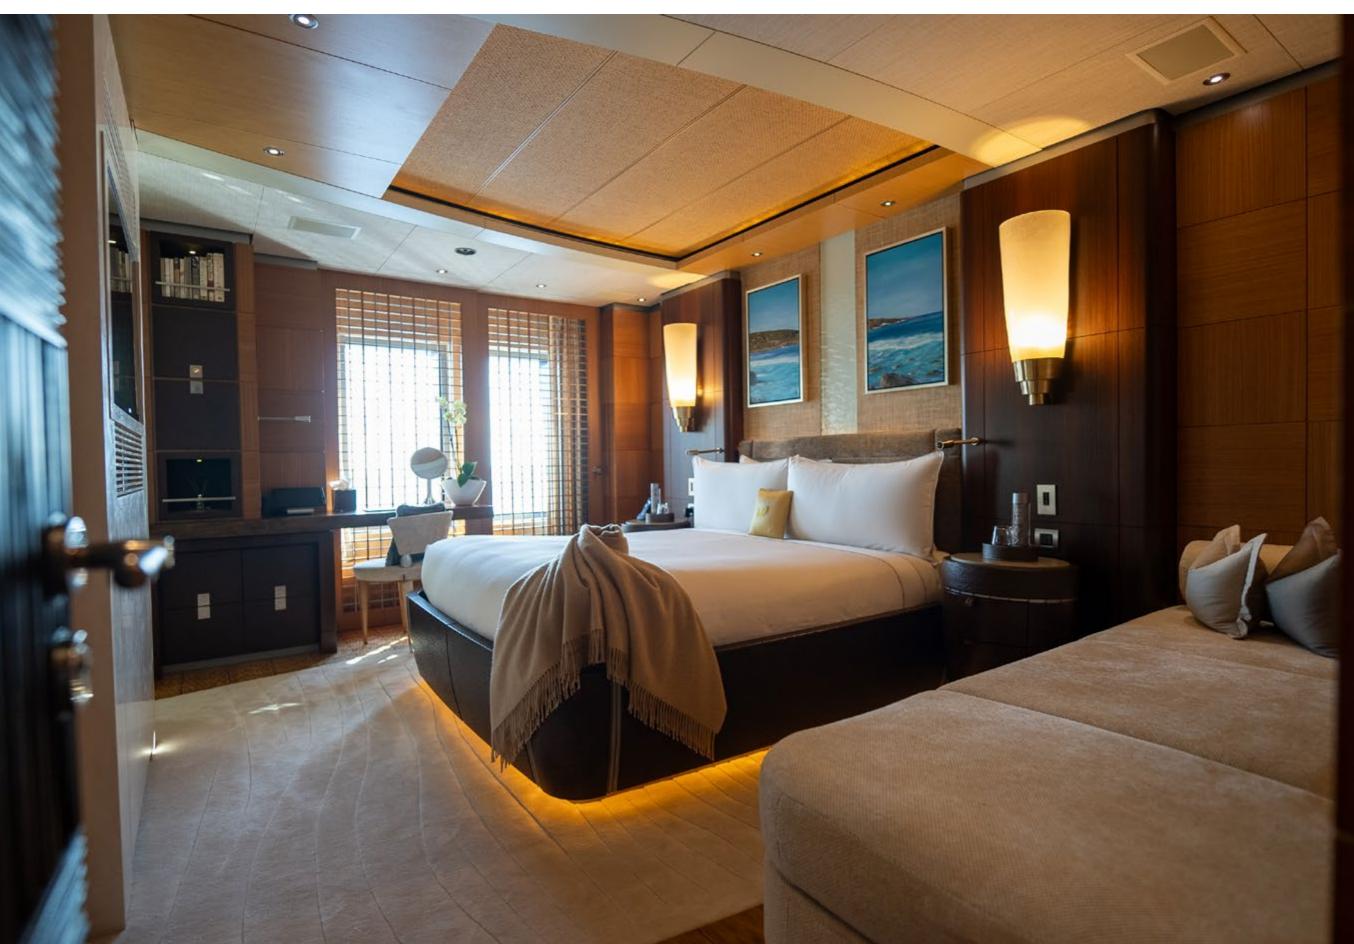

#### YACHT FOR CHARTER | WHEELS | 75.50M / 247' 8" | VIP STATEROOM | OFFICE

# YACHT FOR CHARTER | WHEELS | 75.50M / 247' 8" | VIP ENSUITE