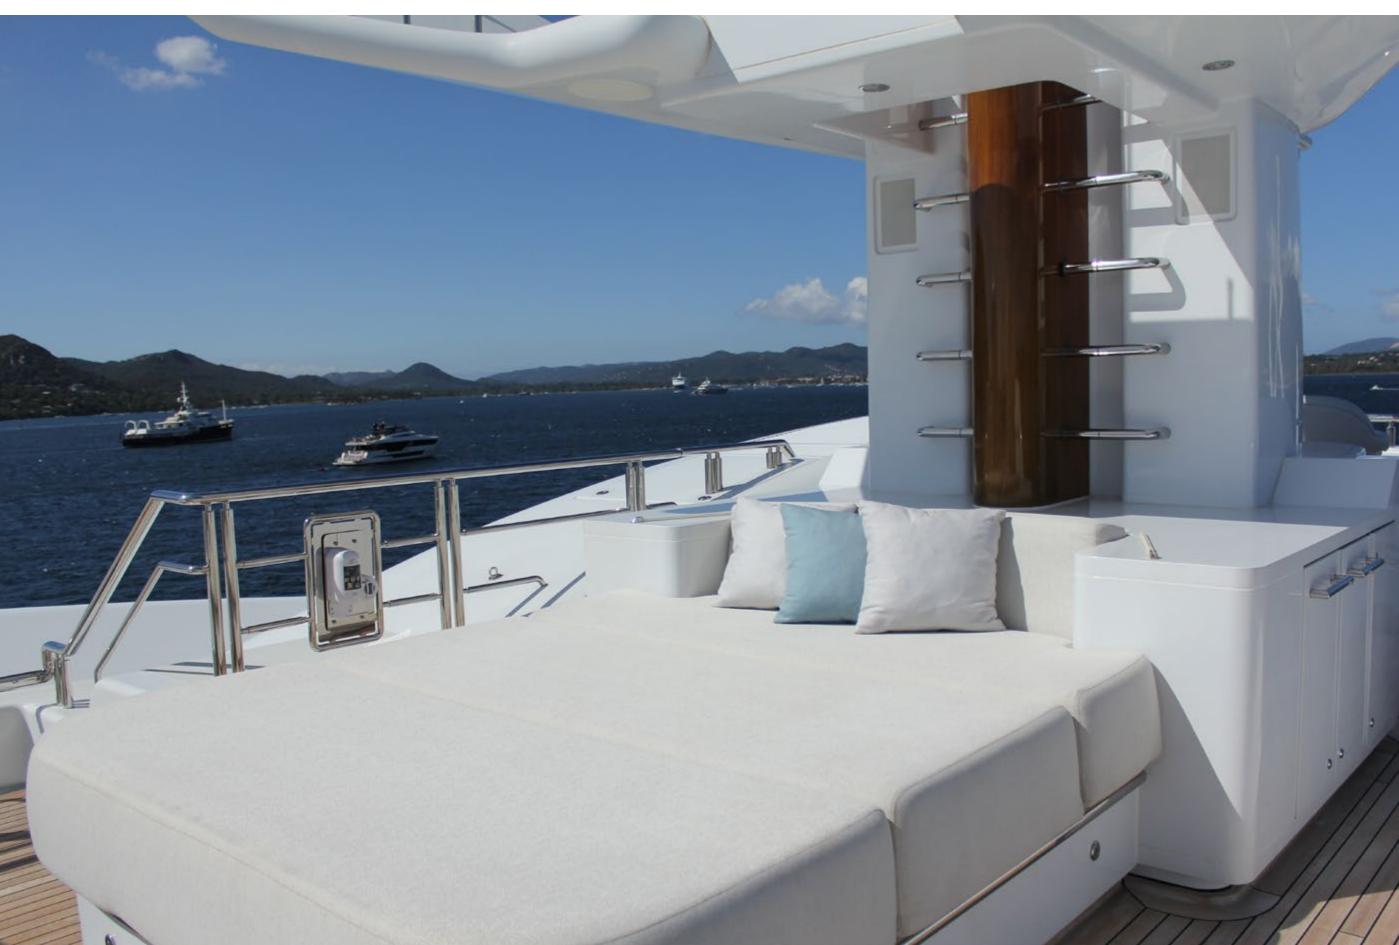

#### YACHT FOR CHARTER | WHEELS | 75.50M / 247' 8" | JACUZZI FORWARD

YACHT FOR CHARTER | WHEELS | 75.50M / 247' 8" | OBSERVATION DECK

YACHT FOR CHARTER | WHEELS | 75.50M / 247' 8" | BEACH CLUB

YACHT FOR CHARTER | WHEELS | 75.50M / 247' 8" | AERIAL