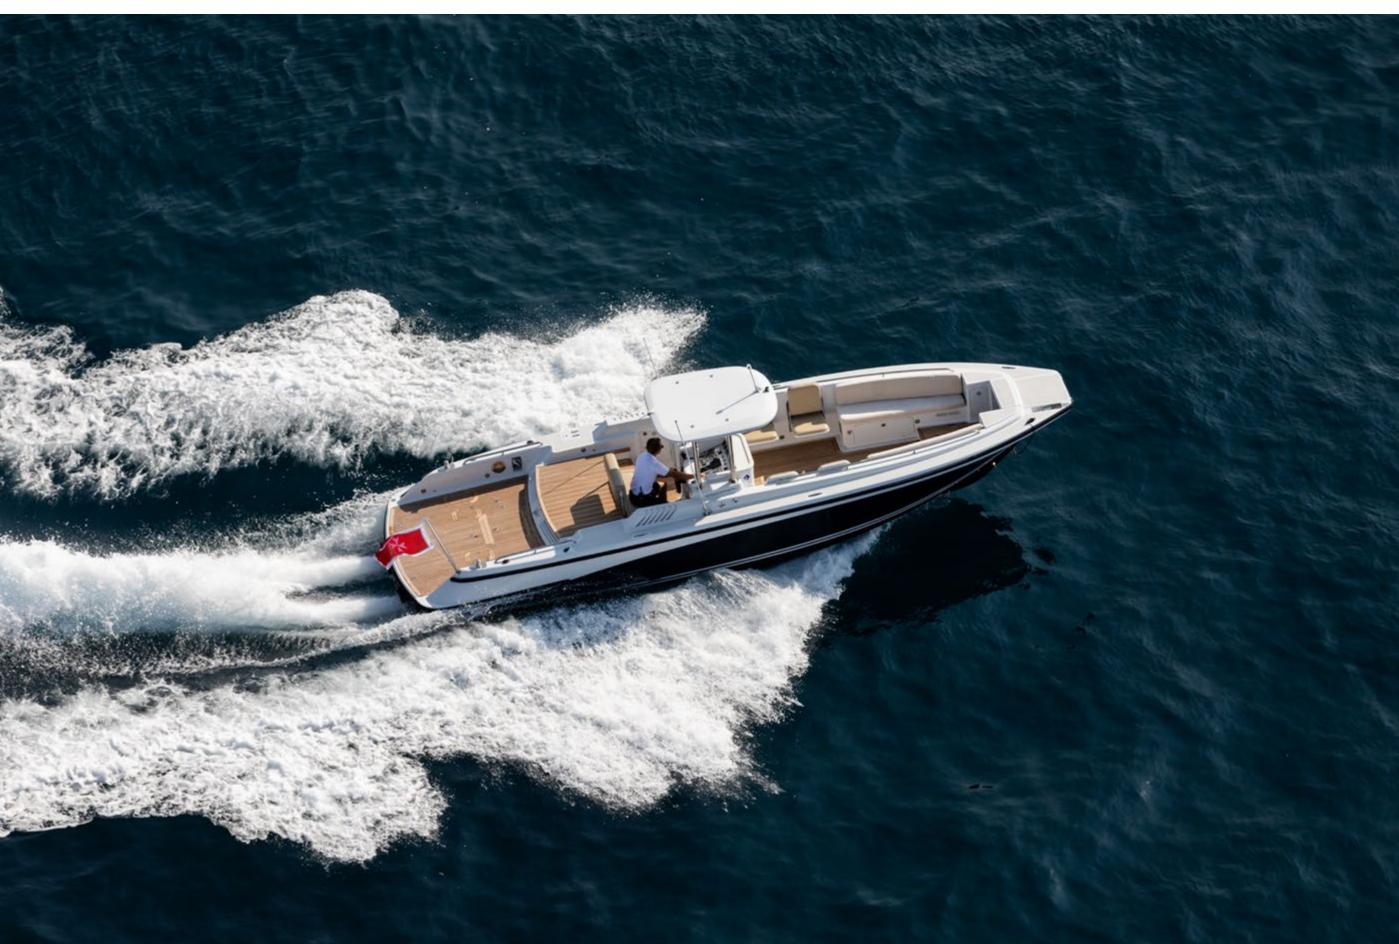

S | 75.50M / 247' 8" | BRIDGE





# YACHT FOR CHARTER | WHEELS | 75.50M / 247' 8" | CINEMA



# YACHT FOR CHARTER | WHEELS | 75.50M / 247' 8" | SPA



# YACHT FOR CHARTER | WHEELS | 75.50M / 247' 8" | GYM



# YACHT FOR CHARTER | WHEELS | 75.50M / 247' 8" | GYM



YACHT FOR CHARTER | WHEELS | 75.50M / 247' 8" | UPPER DECK | AL FRESCO DINING



YACHT FOR CHARTER | WHEELS | 75.50M / 247' 8" | UPPER DECK | AL FRESCO DINING



# YACHT FOR CHARTER | WHEELS | 75.50M / 247' 8" | TABLE SETTING | DETAIL





YACHT FOR CHARTER | WHEELS | 75.50M / 247' 8" | SUNDECK | AL FRESCO DINING







#### YACHT FOR CHARTER | WHEELS | 75.50M / 247' 8" | JACUZZI FORWARD



YACHT FOR CHARTER | WHEELS | 75.50M / 247' 8" | OBSERVATION DECK





YACHT FOR CHARTER | WHEELS | 75.50M / 247' 8" | BEACH CLUB













YACHT FOR CHARTER | WHEELS | 75.50M / 247' 8" | AERIAL



# YACHT FOR CHARTER | WHEELS | 75.50M / 247' 8" | AERIAL



#### YACHT FOR CHARTER | WHEELS | 75.50M / 247' 8"

#### **TENDERS & TOYS**

9.5M/31FT - CUSTOM VIKAL OPEN SPORT TENDER X 14 PAX

9.2M/30FT - CHRIS CRAFT LAUNCH 30 X 14 PAX

7.2M/24FT - COBRA PATRONUS GUEST RIB X 12 PAX

7.0M/23FT - MASTERCRAFT X23, WAKEBOARDING BOAT X 10 PAX

11M WATER SLIDE FROM SUNDECK

3 X YAMAHA WAVERUNNER FX CRUISER & 1 SEADOO TRIXX

2 X STANDUP YAMAHA JETSKI WAVERUNNER SUPERJET 2 X E-FOIL SERIES 2 FLITEBOARD™ JET BOOTS (ZAPTA HYDRO FLYBOARD) 4 X SEABOB F5 4.5M SPORT CATAMARAN SAILING DINGHY 1 X KAYAK 7 X SUP 2 X WAKEBOARD 2 X WAKESKATE AWAKE BOARD 2 X KITEBOARD 3 X WINDSURF BOARDS

KNEEBOARD

#### **INFLATABLES:**

BANANA, SOMBRERO, POPARAZZI, 4X4M