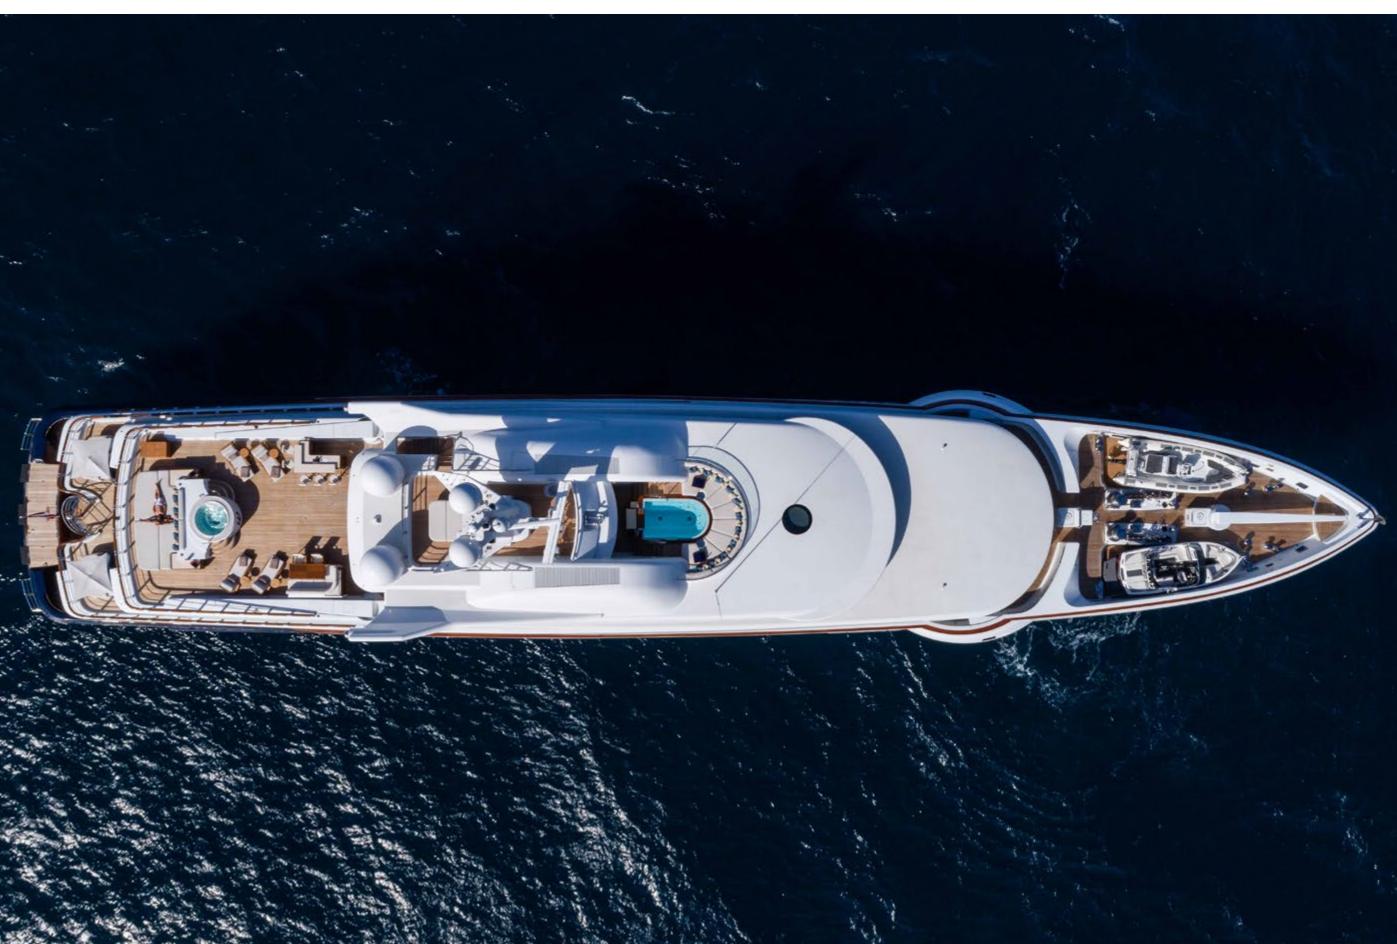

|
| WINTER WEEKLY FLAT RATE | € 790,000         |                                                                                                                                                                                                                                                       |

Yachts offered are subject to availability. The particulars are believed to be correct but are not guaranteed and may not be used for contractual purposes. Specification provided for information only.

#### YACHT FOR CHARTER | WHEELS | 75.50M / 247' 8" | AERIAL



#### YACHT FOR CHARTER | WHEELS | 75.50M / 247' 8" | AERIAL







# YACHT FOR CHARTER | WHEELS | 75.50M / 247' 8" | BEACH CLUB



#### YACHT FOR CHARTER | WHEELS | 75.50M / 247' 8" | MAIN SALON



YACHT FOR CHARTER | WHEELS | 75.50M / 247' 8" | MAIN SALON | DETAIL





# YACHT FOR CHARTER | WHEELS | 75.50M / 247' 8" | MAIN DINING AREA



# YACHT FOR CHARTER | WHEELS | 75.50M / 247' 8" | MASTER STATEROOM



YACHT FOR CHARTER | WHEELS | 75.50M / 247' 8" | MASTER STATEROOM | OFFICE



YACHT FOR CHARTER | WHEELS | 75.50M / 247' 8" | MASTER STATEROOM | BEAUTY CORNER



#### YACHT FOR CHARTER | WHEELS | 75.50M / 247' 8" | VIP STATEROOM | OFFICE



# YACHT FOR CHARTER | WHEELS | 75.50M / 247' 8" | VIP ENSUITE



# YACHT FOR CHARTER | WHEELS | 75.50M / 247' 8" | GUEST STATEROOM



#### YACHT FOR CHARTER | WHEELS | 75.50M / 247' 8" | GUEST STATEROOM



####