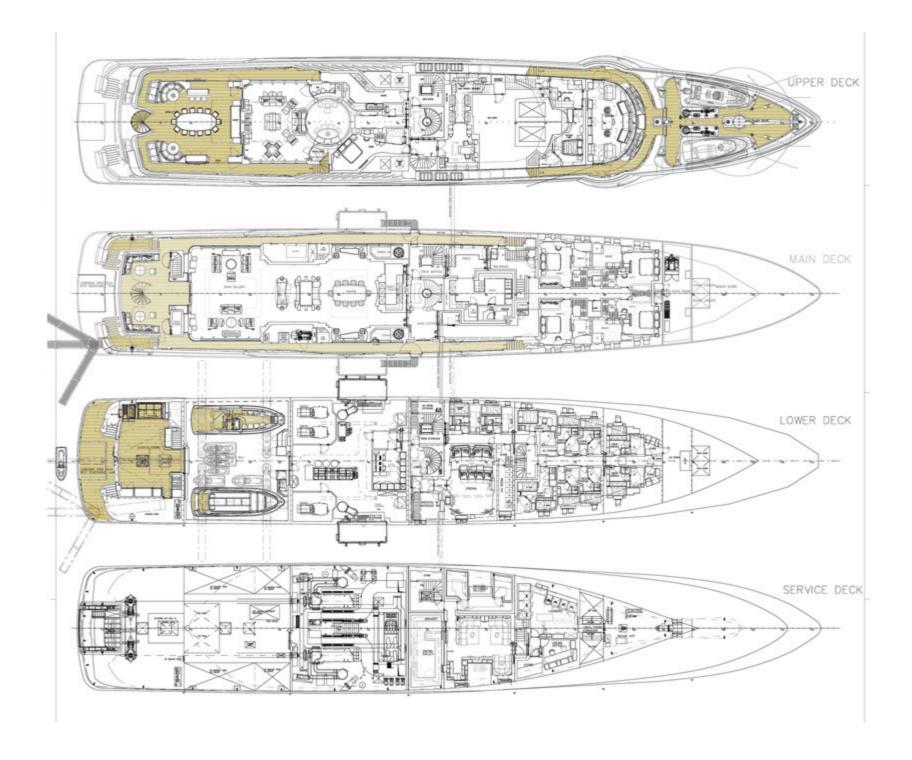

#### YACHT FOR CHARTER | WHEELS | 75.50M / 247' 8"

| BUILDER                 | OCEANCO           |                                                                                                                                                                                                                                                       |
|-------------------------|-------------------|-------------------------------------------------------------------------------------------------------------------------------------------------------------------------------------------------------------------------------------------------------|
| BUILT / REFIT           | 2008 / 2022       |                                                                                                                                                                                                                                                       |
| BEAM                    | 13.50M / 44' 3"   | EXPERT'S VIEW<br>"Offering seven decks of outstanding features including a<br>master stateroom with panoramic views, a fully equipped<br>gym, cinema room, a disco area and an armada of water<br>toys, WHEELS is an incredible charter yacht. Always |
| STATEROOMS              | 6                 |                                                                                                                                                                                                                                                       |
| GUESTS                  | 12                |                                                                                                                                                                                                                                                       |
| CREW                    | 21                |                                                                                                                                                                                                                                                       |
| SPEED                   | 15 KNOTS / 18 MAX | receiving rave reviews from clients, the outstanding crew                                                                                                                                                                                             |
|                         |                   | of WHEELS will exceed all of your expectations."                                                                                                                                                                                                      |
| CRUISING AREA SUMMER    | MEDITERRANEAN     |                                                                                                                                                                                                                                                       |
| CRUISING AREA WINTER    | PLEASE ENQUIRE    |                                                                                                                                                                                                                                                       |
| SUMMER WEEKLY FLAT RATE | € 790,000         |                                                                                                                                                                                                                                                       |
| WINTER WEEKLY FLAT RATE | € 790,000         |                                                                                                                                                                                                                                                       |