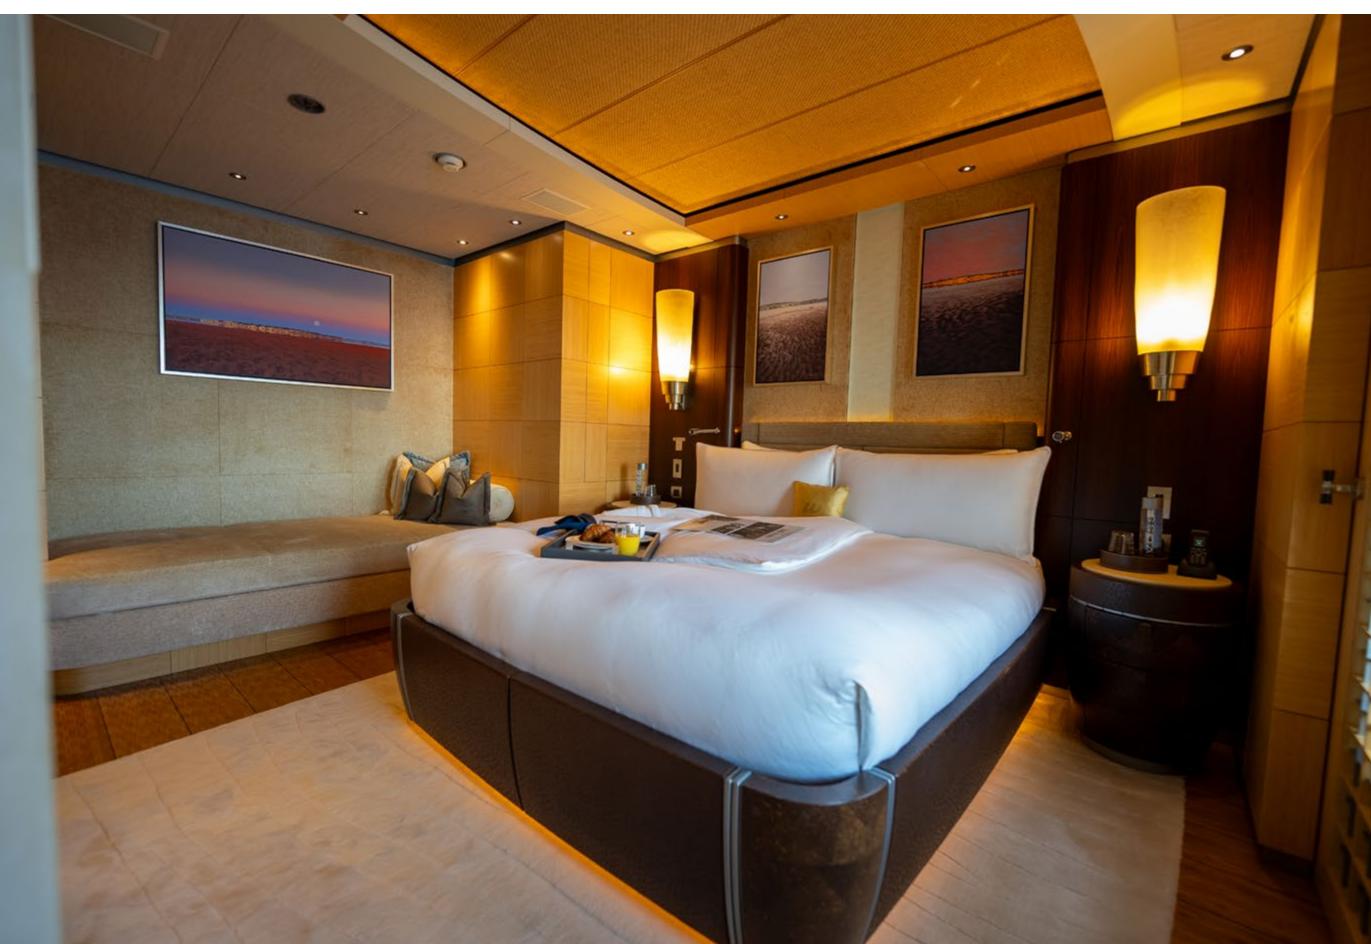

# YACHT FOR CHARTER | WHEELS | 75.50M / 247' 8" | GUEST STATEROOM

#### YACHT FOR CHARTER | WHEELS | 75.50M / 247' 8" | GUEST STATEROOM