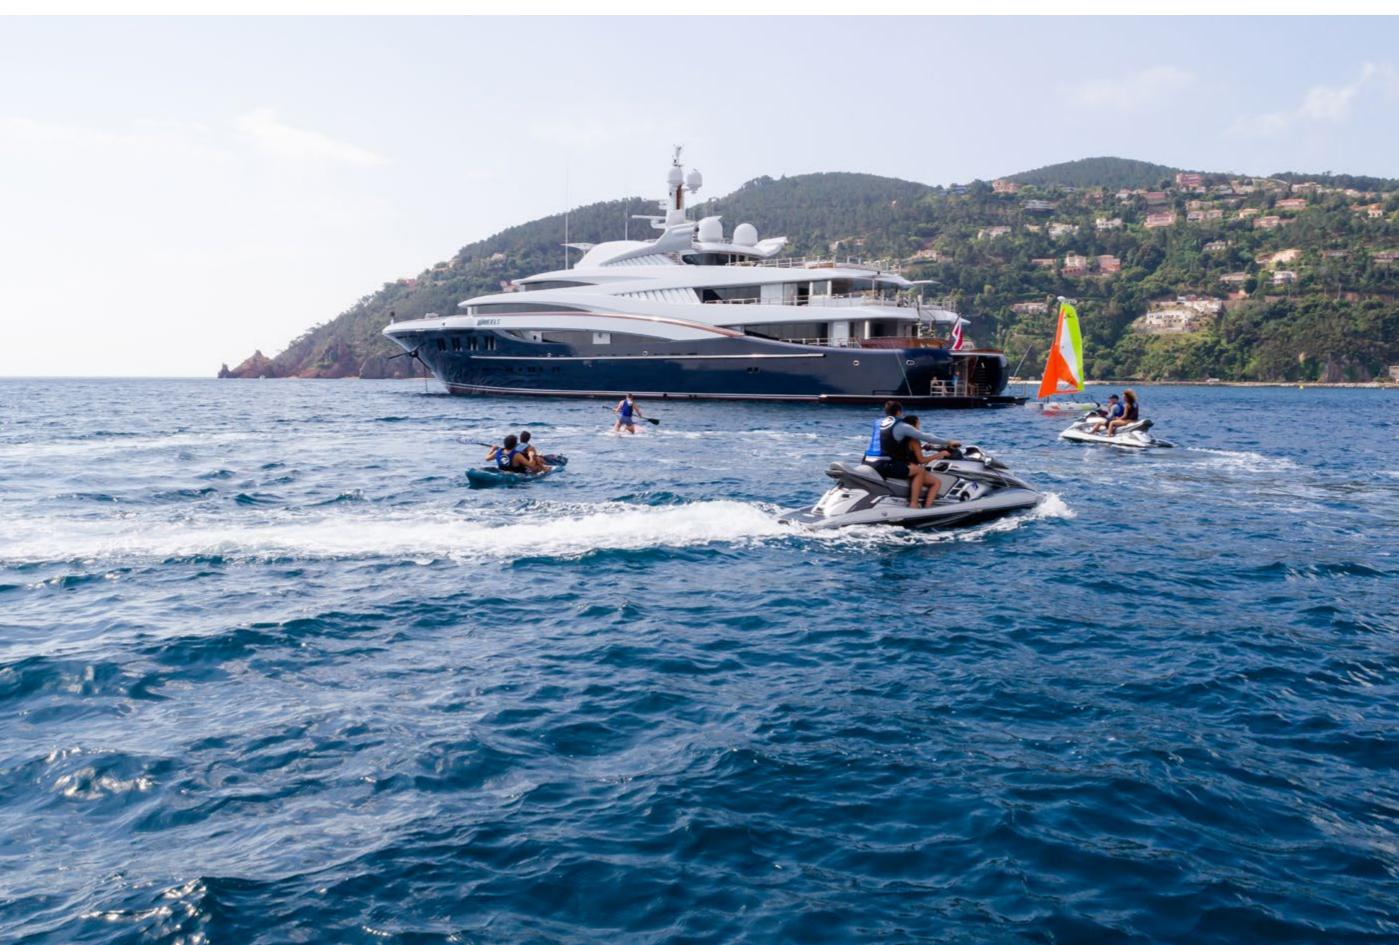

#### **TENDERS & TOYS**

9.5M/31FT - CUSTOM VIKAL OPEN SPORT TENDER X 14 PAX

9.2M/30FT - CHRIS CRAFT LAUNCH 30 X 14 PAX

7.2M/24FT - COBRA PATRONUS GUEST RIB X 12 PAX

7.0M/23FT - MASTERCRAFT X23, WAKEBOARDING BOAT X 10 PAX

11M WATER SLIDE FROM SUNDECK

3 X YAMAHA WAVERUNNER FX CRUISER & 1 SEADOO TRIXX

2 X STANDUP YAMAHA JETSKI WAVERUNNER SUPERJET 2 X E-FOIL SERIES 2 FLITEBOARD™ JET BOOTS (ZAPTA HYDRO FLYBOARD) 4 X SEABOB F5 4.5M SPORT CATAMARAN SAILING DINGHY 1 X KAYAK 7 X SUP 2 X WAKEBOARD 2 X WAKESKATE AWAKE BOARD 2 X KITEBOARD 3 X WINDSURF BOARDS