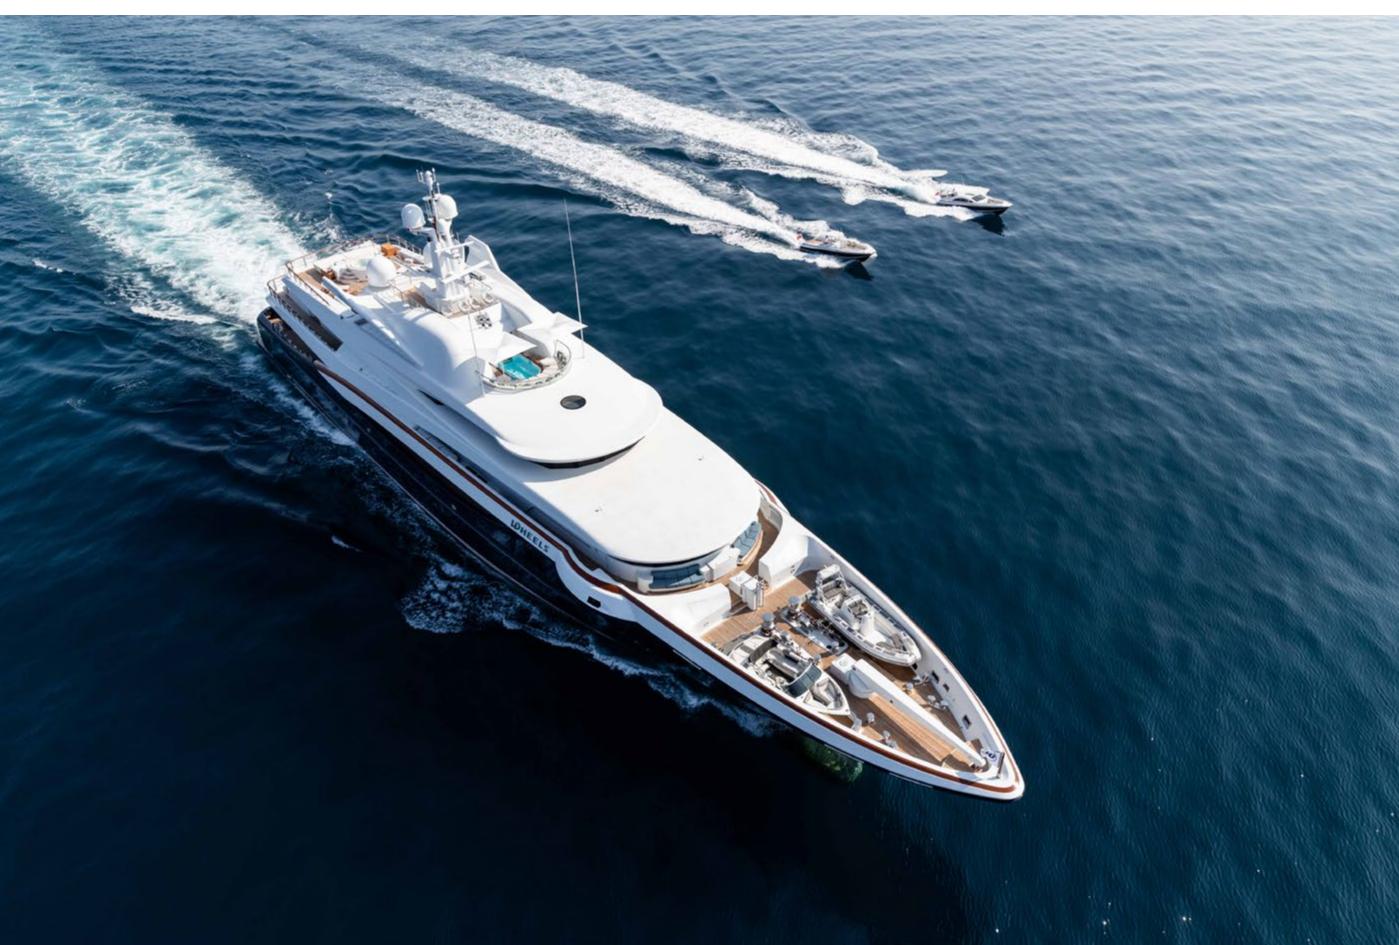

|
| WINTER WEEKLY FLAT RATE | € 790,000         |                                                                                                                                                                                                                                                       |

Yachts offered are subject to availability. The particulars are believed to be correct but are not guaranteed and may not be used for contractual purposes. Specification provided for information only.

#### YACHT FOR CHARTER | WHEELS | 75.50M / 247' 8" | AERIAL



#### YACHT FOR CHARTER | WHEELS | 75.50M / 247' 8" | AERIAL







# YACHT FOR CHARTER | WHEELS | 75.50M / 247' 8" | BEACH CLUB



#### YACHT FOR CHARTER | WHEELS | 75.50M / 247' 8" | MAIN SALON



YACHT FOR CHARTER | WHEELS | 75.50M / 247' 8" | MAIN SALON | DETAIL





# YACHT FOR CHARTER | WHEELS | 75.50M / 247' 8" | MAIN DINING AREA



# YACHT FOR CHARTER | WHEELS | 75.50M / 247' 8" | MASTER STATEROOM



YACHT FOR CHARTER | WHEELS | 75.50M / 247' 8" | MASTER STATEROOM | OFFICE



YACHT FOR CHARTER | WHEELS | 75.50M / 247' 8" | MASTER STATEROOM | BEAUTY CORNER



#### YACHT FOR CHARTER | WHEELS | 75.50M / 247' 8" | VIP STATEROOM | OFFICE



# YACHT FOR CHARTER | WHEELS | 75.50M / 247' 8" | VIP ENSUITE



# YACHT FOR CHARTER | WHEELS | 75.50M / 247' 8" | GUEST STATEROOM



#### YACHT FO