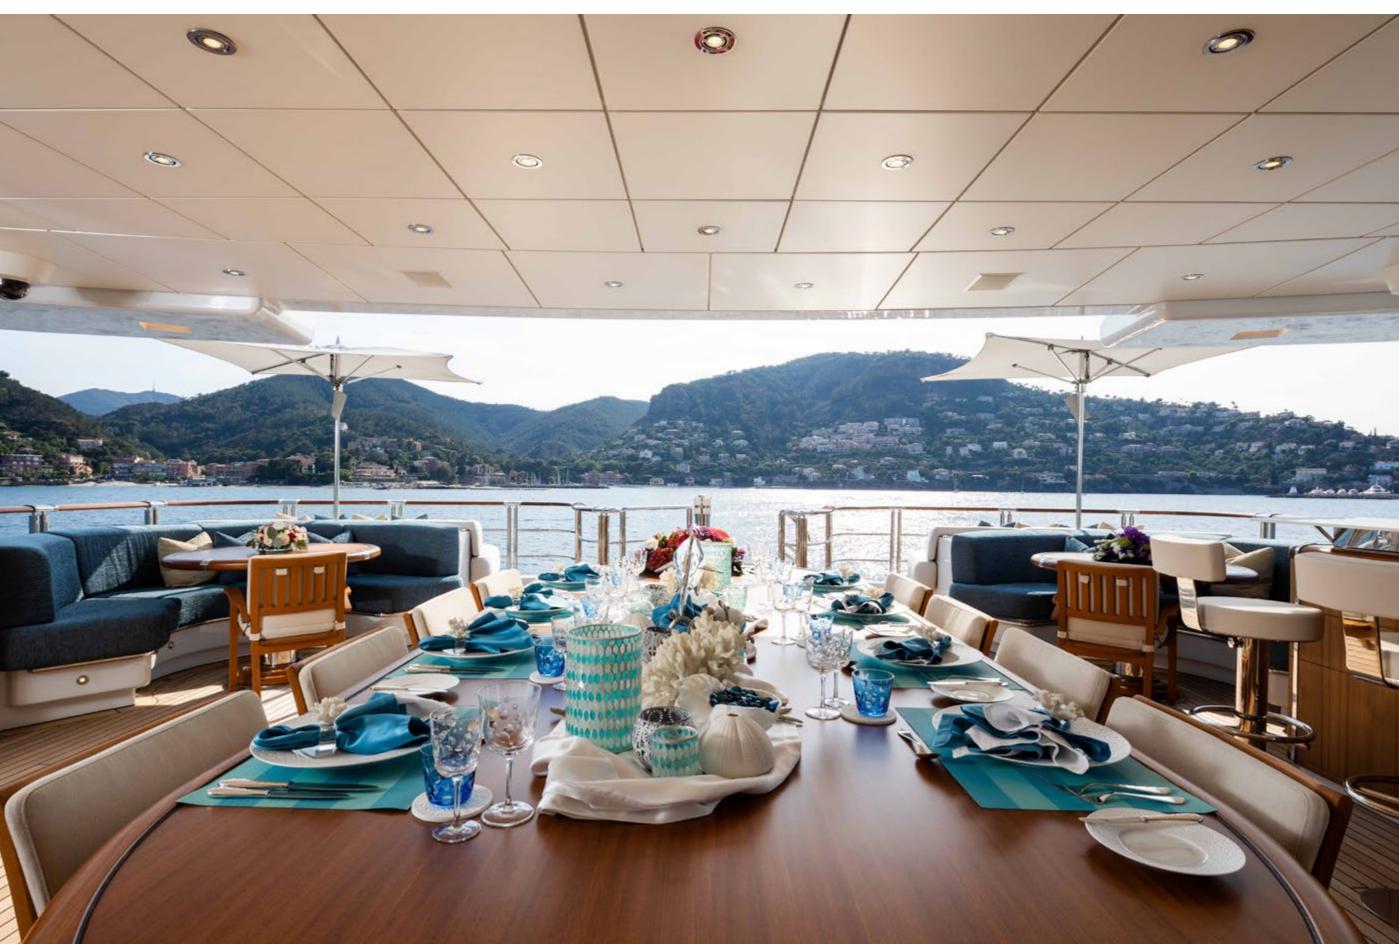

# YACHT FOR CHARTER | WHEELS | 75.50M / 247' 8" | GYM

YACHT FOR CHARTER | WHEELS | 75.50M / 247' 8" | UPPER DECK | AL FRESCO DINING

YACHT FOR CHARTER | WHEELS | 75.50M / 247' 8" | UPPER DECK | AL FRESCO DINING

# YACHT FOR CHARTER | WHEELS | 75.50M / 247' 8" | TABLE SETTING | DETAIL

YACHT FOR CHARTER | WHEELS | 75.50M / 247' 8" | SUNDECK | AL FRESCO DINING