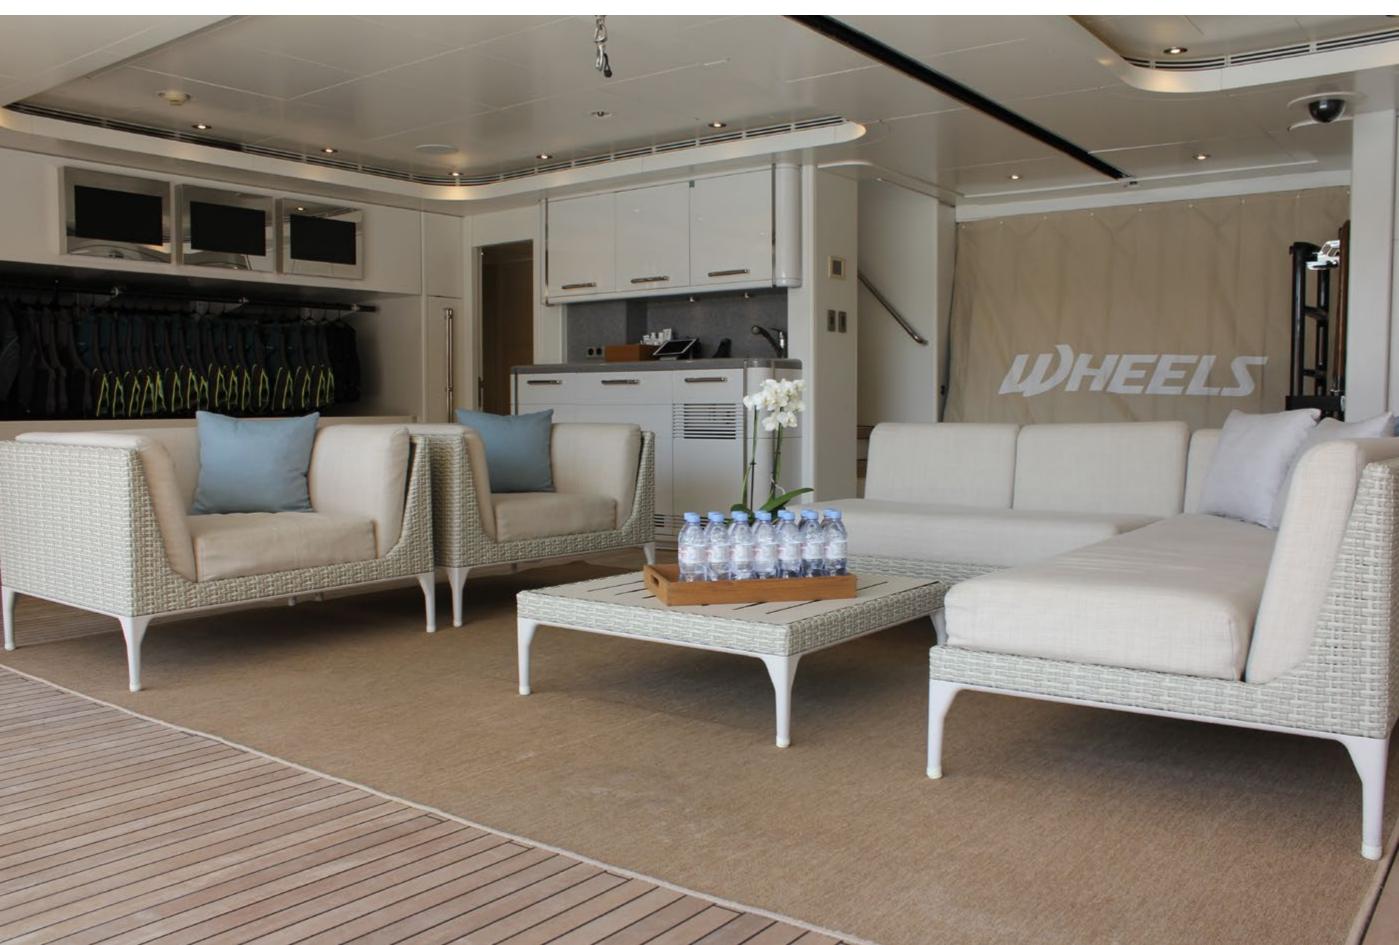

#### **TENDERS & TOYS**

9.5M/31FT - CUSTOM VIKAL OPEN SPORT TENDER X 14 PAX

9.2M/30FT - CHRIS CRAFT LAUNCH 30 X 14 PAX

7.2M/24FT - COBRA PATRONUS GUEST RIB X 12 PAX

7.0M/23FT - MASTERCRAFT X23, WAKEBOARDING BOAT X 10 PAX

11M WATER SLIDE FROM SUNDECK

3 X YAMAHA WAVERUNNER FX CRUISER & 1 SEADOO TRIXX

2 X STANDUP YAMAHA JETSKI WAVERUNNER SUPERJET 2 X E-FOIL SERIES 2 FLITEBOARD™ JET BOOTS (ZAPTA HYDRO FLYBOARD) 4 X SEABOB F5 4.5M SPORT CATAMARAN SAILING DINGHY 1 X KAYAK 7 X SUP 2 X WAKEBOARD 2 X WAKESKATE AWAKE BOARD 2 X KITEBOARD 3 X WINDSURF BOARDS