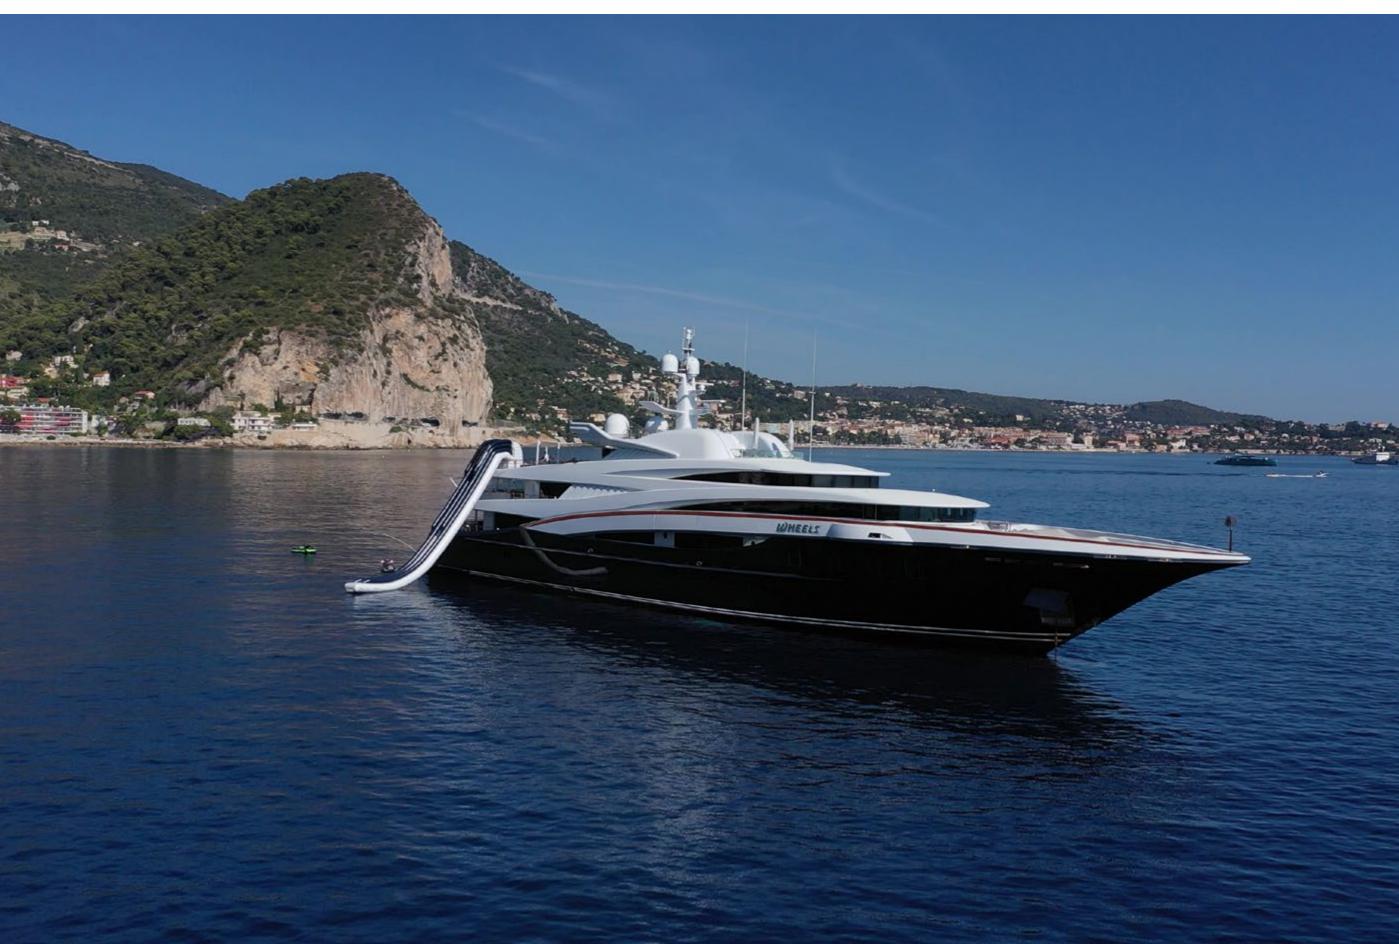

|
| WINTER WEEKLY FLAT RATE | € 790,000         |                                                                                                                                                                                                                                                       |

Yachts offered are subject to availability. The particulars are believed to be correct but are not guaranteed and may not be used for contractual purposes. Specification provided for information only.

#### YACHT FOR CHARTER | WHEELS | 75.50M / 247' 8" | AERIAL



#### YACHT FOR CHARTER | WHEELS | 75.50M / 247' 8" | AERIAL







# YACHT FOR CHARTER | WHEELS | 75.50M / 247' 8" | BEACH CLUB



#### YACHT FOR CHARTER | WHEELS | 75.50M / 247' 8" | MAIN SALON



YACHT FOR CHARTER | WHEELS | 75.50M / 247' 8" | MAIN SALON | DETAIL





# YACHT FOR CHARTER | WHEELS | 75.50M / 247' 8" | MAIN DINING AREA



# YACHT FOR CHARTER | WHEELS | 75.50M / 247' 8" | MASTER STATEROOM



YACHT FOR CHARTER | WHEELS | 75.50M / 247' 8" | MASTER STATEROOM | OFFICE



YACHT FOR CHARTER | WHEELS | 75.50M / 247' 8" | MASTER STATEROOM | BEAUTY CORNER



#### YACHT FOR CHARTER | WHEELS | 75.50M / 247' 8" | VIP STATEROOM | OFFICE



# YACHT FOR CHARTER | WHEELS | 75.50M / 247' 8" | VIP ENSUITE



# YACHT FOR CHARTER | WHEELS | 75.50M / 247' 8" | GUEST STATEROOM



#### YACHT FOR CHARTER | WHEELS | 75.50M / 247' 8" | GUEST STATEROOM



#### Y