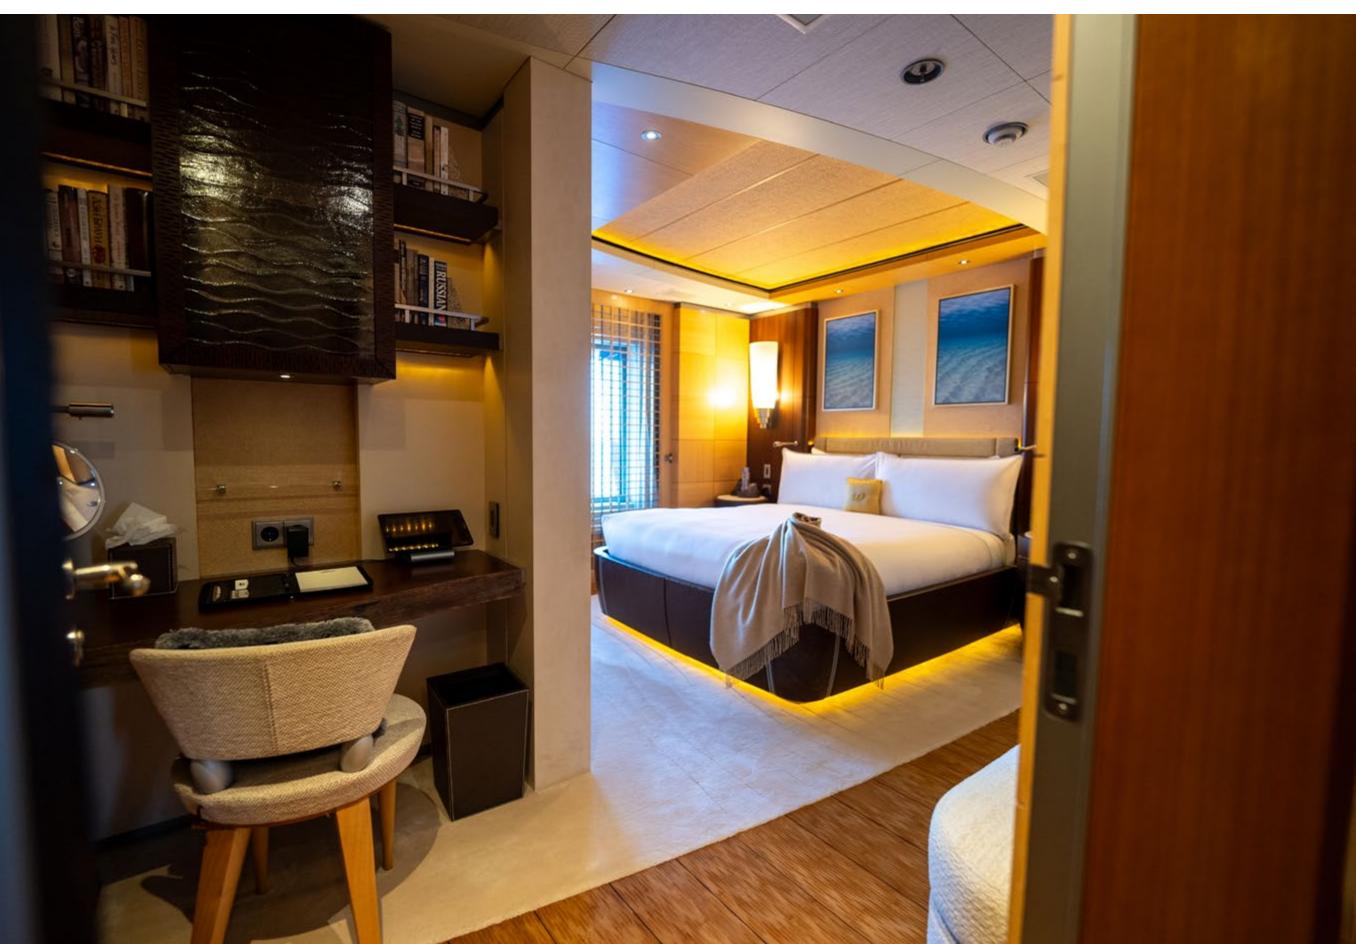

# YACHT FOR CHARTER | WHEELS | 75.50M / 247' 8" | MASTER STATEROOM

YACHT FOR CHARTER | WHEELS | 75.50M / 247' 8" | MASTER STATEROOM | OFFICE

YACHT FOR CHARTER | WHEELS | 75.50M / 247' 8" | MASTER STATEROOM | BEAUTY CORNER